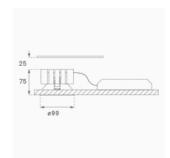

### Description:

KOMBIC 100 round recessed downlight by LAMP. Reflector made of recycLED polycarbonate R-PC FR WHITE TM non-brominated flame retardant additive. Flammability grade V0 according to UL94. Inner reflector finished in white and frame in white finish. Elliptical optic option is the perfect choice for lighting walkways and longitudinal areas such as counters or areas adjacent to work areas. This product allows for increased spacing between luminaires, reducing the effect of residual light on walls and providing a pleasant atmosphere in the space. Heatsinkmade of die-cast aluminium. COB LED, colour temperature 3000K with CRI80. Luminaire with electronic wiring included. Insulation class II. LED life time: 50000 L80 B10. With IP43 degree of protection. Group 0 photobiological safety.

Finish: Matte white RAL 9010

Weight: 517 g

Installation: Recessed