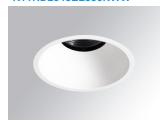

### **KOMBIC 100 DOWNLIGHT**

### K11RD2543EL830NWW

### KOMBIC 100 RD 2500 IP43 WW ELI. W/W

### Description:

KOMBIC 100 round recessed downlight by LAMP. Reflector made of recycLED polycarbonate R-PC FR WHITE TM non-brominated flame retardant additive. Flammability grade V0 according to UL94. Inner reflector finished in white and frame in white finish. Elliptical optic option is the perfect choice for lighting walkways and longitudinal areas such as counters or areas adjacent to work areas. This product allows for increased spacing between luminaires, reducing the effect of residual light on walls and providing a pleasant atmosphere in the space. Heatsinkmade of die-cast aluminium. COB LED, colour temperature 3000K with CRI80. Luminaire with electronic wiring included. Insulation class II. LED life time: 50000 L80 B10. With IP43 degree of protection. Group 0 photobiological safety.

Finish: Matte white RAL 9010

Weight: 517 g

Installation: Recessed