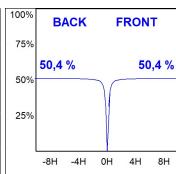

## **PHOTOMETRIC DATA:**

K11RD2543EL830NWW  $\eta$  = 101%

lmax = 2235 cd/klm

UTE: 1,01A CIE: 91 99 100 100 101