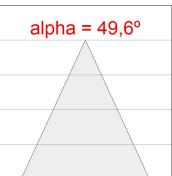

## **PHOTOMETRIC DATA:**

K11RD2543EL830NWW  $\eta$  = 101%

lmax = 2235 cd/klm

UTE: 1,01A CIE: 91 99 100 100 101