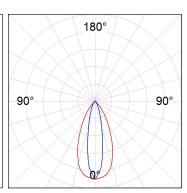

## **PHOTOMETRIC DATA:**

K11RD2543EL830NWW  $\eta$  = 101%

lmax = 2235 cd/klm

UTE: 1,01A CIE: 91 99 100 100 101