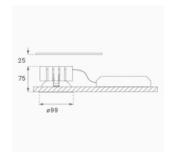

Finish: Matte black RAL 9011

Weight: 517 g

Installation: Recessed

### **TECHNICAL SPECIFICATIONS:**

Light output: 2.096 lm °K: 3000 Plum: 20,5W CRI: 80 Efficacy: 102,2 lm/w 3 MacAdam:

Type: СОВ Power Supply: 220-240V 50/60Hz

LED Lifetime: >100.000h L85 B10 (Ta=25°C) Gear: Electronic