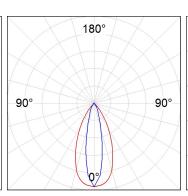

### **PHOTOMETRIC DATA:**

K11RD2543EL830NBW  $\eta$  = 101%

Imax = 2395 cd/klm UTE: 1,01A

CIE: 95 100 100 100 101