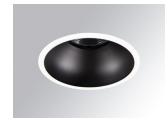

# Description: KOMBIC 100 round recessed downlight by LAMP. Reflector made of recycLED polycarbonate R-PC FR WHITE TM non-brominated flame retardant additive. Flammability grade V0 according to UL94. Inner reflector finished in

black and frame in white finish. Elliptical optic option is the perfect choice for lighting walkways and longitudinal areas such as counters or areas adjacent to work areas. This product allows for increased spacing between luminaires, reducing the effect of residual light on walls and providing a pleasant atmosphere in the space. Heatsinkmade of die-cast aluminium. COB LED, colour temperature 3000K with CRI80. Luminaire with electronic wiring included. Insulation class II. LED life time: 50000 L80 B10. With IP43 degree of protection. Group 0 photobiological safety.

Finish: Matte black RAL 9011

Weight: 517 g

Installation: Recessed