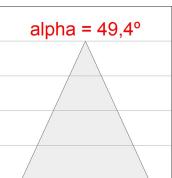

### **PHOTOMETRIC DATA:**

K11RD2543EL830NBW  $\eta$  = 101%

Imax = 2395 cd/klm UTE: 1,01A

CIE: 95 100 100 100 101