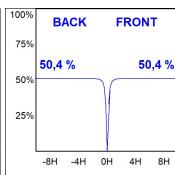

### **PHOTOMETRIC DATA:**

K11RD2543EL830NBW  $\eta$  = 101%

Imax = 2395 cd/klm UTE: 1,01A

CIE: 95 100 100 100 101