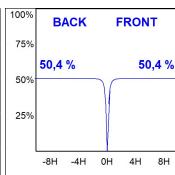

## **PHOTOMETRIC DATA:**

K11RD2543EL830NBB  $\eta$  = 101% Imax = 2395 cd/klm UTE: 1,01A

CIE: 95 100 100 100 101