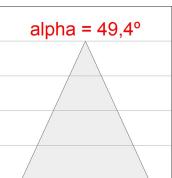

## **PHOTOMETRIC DATA:**

K11RD2543EL830NBB  $\eta$  = 101% Imax = 2395 cd/klm UTE: 1,01A

CIE: 95 100 100 100 101