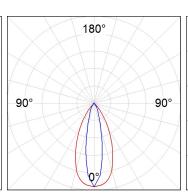

## **PHOTOMETRIC DATA:**

K11RD2543EL830NBB  $\eta$  = 101% Imax = 2395 cd/klm UTE: 1,01A

CIE: 95 100 100 100 101