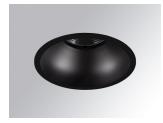

## Description:

KOMBIC 100 round recessed downlight by LAMP. Reflector made of recycLED polycarbonate R-PC FR WHITE TM non-brominated flame retardant additive. Flammability grade V0 according to UL94. Inner reflector finished in black and frame in black finish. Elliptical optic option is the perfect choice for lighting walkways and longitudinal areas such as counters or areas adjacent to work areas. This product allows for increased spacing between luminaires, reducing the effect of residual light on walls and providing a pleasant atmosphere in the space. Heatsinkmade of die-cast aluminium. COB LED, colour temperature 3000K with CRI80. Luminaire with electronic wiring included. Insulation class II. LED life time: 50000 L80 B10. With IP43 degree of protection. Group 0 photobiological safety.

Finish: Matte black RAL 9011

Weight: 517 g

Installation: Recessed