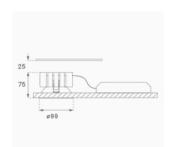

Finish: Matte black RAL 9011

Weight: 517 g

Installation: Recessed

## **TECHNICAL SPECIFICATIONS:**

Light output: 2.096 lm °K: 3000 Plum: 20,5W CRI: 80 Efficacy: 102,2 lm/w 3 MacAdam:

Type: СОВ Power Supply: 220-240V 50/60Hz

LED Lifetime: >100.000h L85 B10 (Ta=25°C) Gear: Electronic