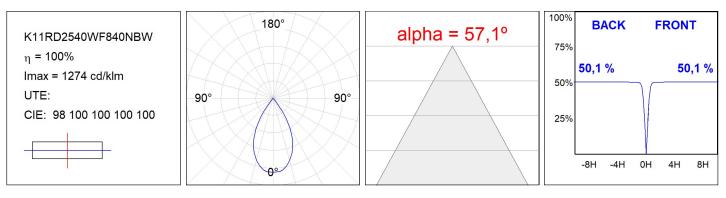

| <19                         | Power Supply: | 220-240V 50/60Hz |
| Туре:         | СОВ                         | Gear:         | Electronic       |
| LED Lifetime: | >100.000h L90 B10 (Ta=25°C) |               |                  |
| Power:        | 12,2W                       |               |                  |

### Light output tolerance +/- 10%



# CUSTOM MADE OPTIONS:



LAMP reserves the right to change the technical specifications of their products. These changes will allow the continual improvement of the products and will also ensure the conformity to current legal changes. Updated information is always available in our website www.lamp.es Worktitude for light

# **KOMBIC 100 DOWNLIGHT**

K11RD2540WF840NBW

KOMBIC 100 RD 2500 IP43 NW WFL BK/WH



## PHOTOMETRIC DATA :