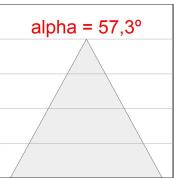

## **PHOTOMETRIC DATA:**

$$\label{eq:continuous} \begin{split} \text{K11RD2540WF840NMW} \\ \eta &= 100\% \\ \text{Imax} &= 1239 \text{ cd/klm} \end{split}$$

UTE: 1,00A

CIE: 96 99 100 100 100