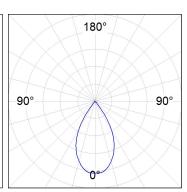

## **PHOTOMETRIC DATA:**

$$\label{eq:continuous} \begin{split} \text{K11RD2540WF840NMW} \\ \eta &= 100\% \\ \text{Imax} &= 1239 \text{ cd/klm} \end{split}$$

UTE: 1,00A

CIE: 96 99 100 100 100