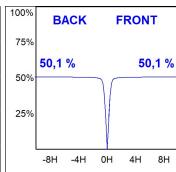

## **PHOTOMETRIC DATA:**

$$\label{eq:continuous} \begin{split} \text{K11RD2540WF840NMW} \\ \eta &= 100\% \\ \text{Imax} &= 1239 \text{ cd/klm} \end{split}$$

UTE: 1,00A

CIE: 96 99 100 100 100