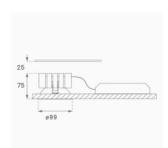

Finish: metalized polycarbonate mate

Weight: 382 g

Installation: Recessed

## **TECHNICAL SPECIFICATIONS:**

Light output: 1.748 lm °K: 4000 Plum: 14W CRI: 80 Efficacy: 124,9 lm/w 3 MacAdam:

UGR: <19 Power Supply: 220-240V 50/60Hz Type: СОВ Gear: Adjustable DALI

LED Lifetime: >100.000h L90 B10 (Ta=25°C)