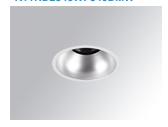

## **KOMBIC 100 DOWNLIGHT**

## K11RD2540WF840DMW

## KOMBIC 100 RD 2500 IP43 NW WFL DA MA/WH

## Description:

Round recessed downlight model KOMBIC 100 RD by Lamp brand. Reflector made of recycled polycarbonate R-PC FR WHITE TM non-brominated flame retardant additive. Flammability grade V0 according to UL94. Matte metallic interior reflector and frame in white finish. Heatsink made of die-cast aluminium. COB LED, colour temperature 4000K with CR80. Luminaire with electronic wiring Dali included. Insolation Class II. Lifetime: 50.000 L70 B10. With IP43 degree of protection. Group 0 photobiological safety. With Wide Flood optics to achieve a controlled light distribution and low glare level, less than UGR 17. Environmental Product Declaration -EPD®available, according to UNE-EN ISO 9001:2015 and UNE-EN ISO 14001:2015.