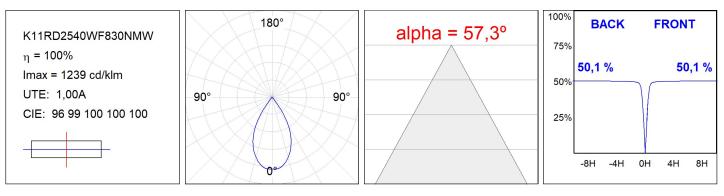

#### **TECHNICAL SPECIFICATIONS:**

| Light output: | 1.705 lm                    | °K :          | 3000             |
|---------------|-----------------------------|---------------|------------------|
| Plum:         | 14W                         | CRI :         | 80               |
| Efficacy:     | 121,8 lm/w                  | MacAdam:      | 3                |
| UGR:          | <19                         | Power Supply: | 220-240V 50/60Hz |
| Туре:         | СОВ                         | Gear:         | Adjustable DALI  |
| LED Lifetime: | >100.000h L90 B10 (Ta=25°C) |               |                  |
| Power:        | 12,2W                       |               |                  |

#### Light output tolerance +/- 10%