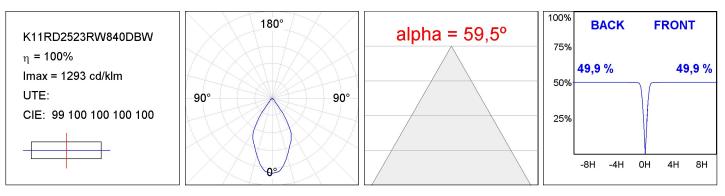

:     | 98,6 lm/w                | MacAdam:      | 3                |
| Туре:         | СОВ                      | Power Supply: | 220-240V 50/60Hz |
| LED Lifetime: | 50.000 L80 B10 (Ta=25°C) | Gear:         | Adjustable DALI  |
| Power:        | 19W                      |               |                  |

### Light output tolerance +/- 10%



## **CUSTOM MADE OPTIONS:**



LAMP reserves the right to change the technical specifications of their products. These changes will allow the continual improvement of the products and will also ensure the conformity to current legal changes. Updated information is always available in our website www.lamp.es Worktitude for light

## **KOMBIC 100 DOWNLIGHT**

K11RD2523RW840DBW

KOMBIC 100 RD 2500 IP23 NW RF WFL DA B/W



### **PHOTOMETRIC DATA :**