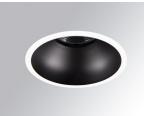

# **KOMBIC 100 DOWNLIGHT**

#### K11RD2523RW840DBW

### KOMBIC 100 RD 2500 IP23 NW RF WFL DA B/W

Finish: Matte black RAL 9011

Weight: 442 g

Installation: Recessed