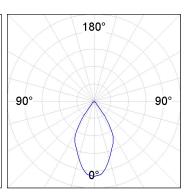

## **PHOTOMETRIC DATA:**

K11RD2523RW840DBB  $\eta$  = 100% Imax = 1293 cd/klm UTE: CIE: 99 100 100 100 100