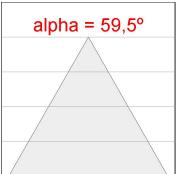

## **PHOTOMETRIC DATA:**

K11RD2523RW840DBB  $\eta$  = 100% Imax = 1293 cd/klm UTE: CIE: 99 100 100 100 100