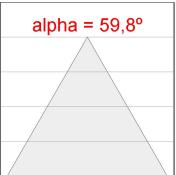

## **PHOTOMETRIC DATA:**

K11RD2523RW830DWW η = 100%

lmax = 1215 cd/klm

UTE: 1,00A

CIE: 94 97 99 100 100