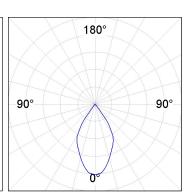

## **PHOTOMETRIC DATA:**

K11RD2523RW830DWW η = 100%

lmax = 1215 cd/klm

UTE: 1,00A

CIE: 94 97 99 100 100