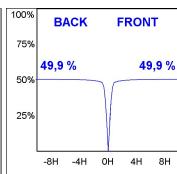

## **PHOTOMETRIC DATA:**

K11RD2523RW830DWW η = 100%

lmax = 1215 cd/klm

UTE: 1,00A

CIE: 94 97 99 100 100