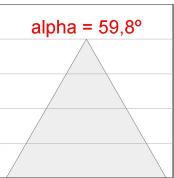

### **PHOTOMETRIC DATA:**

K11RD2523RW830DMW  $\eta$  = 100%

lmax = 1215 cd/klm

UTE: 1,00A

CIE: 94 97 99 100 100