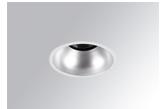

# **KOMBIC 100 DOWNLIGHT**

## K11RD2523RW830DMW

- KOMBIC 100 RD 2500 IP23 WW RF WFL DA M/W

Description:

Finish: metalized polycarbonate mate

Weight: 442 g

Installation: Recessed

# **KOMBIC 100 DOWNLIGHT**

K11RD2523RW830DMW

KOMBIC 100 RD 2500 IP23 WW RF WFL DA M/W