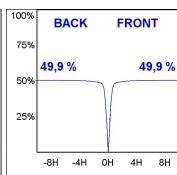

### **PHOTOMETRIC DATA:**

K11RD2523RW830DMW  $\eta$  = 100%

lmax = 1215 cd/klm

UTE: 1,00A

CIE: 94 97 99 100 100