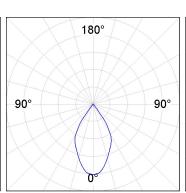

### **PHOTOMETRIC DATA:**

K11RD2523RW830DMW  $\eta$  = 100%

lmax = 1215 cd/klm

UTE: 1,00A

CIE: 94 97 99 100 100