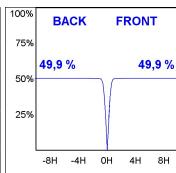

## **PHOTOMETRIC DATA:**

K11RD2523RW830DBW η = 100% Imax = 1293 cd/klm UTE: CIE: 99 100 100 100 100

Data according to regulations 2019/2020/EU and 2019/2015/EU