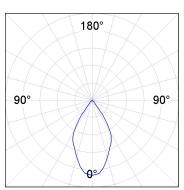

## **PHOTOMETRIC DATA:**

K11RD2523RW830DBW η = 100% Imax = 1293 cd/klm UTE: CIE: 99 100 100 100 100

Data according to regulations 2019/2020/EU and 2019/2015/EU