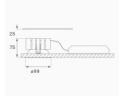

# **KOMBIC 100 DOWNLIGHT**

#### K11RD2523RW830DBB





### KOMBIC 100 RD 2500 IP23 WW RF WFL DA B/B

#### **Description:**

Round recessed downlight model KOMBIC 100 RD by Lamp brand. Reflector made of recycled polycarbonate R-PC FR WHITE TM non-brominated flame retardant additive. Flammability grade V0 according to UL94. Interior reflector and frame in black finish. Heatsink made of die-cast aluminium. COB LED, colour temperature 3000K with CRI80. Luminaire with DALI electronic wiring included. Insolation Class II. Lifetime: 50.000 L80 B10. With IP23 degree of protection. Group 0 photobiological safety. Reflector aluminium Wide Flood to achieve a controlled light distribution and low UGR<19. Environmental Product Declaration - EPD®available, according to UNE-EN ISO 9001:2015 and UNE-EN ISO 14001:2015.

Finish: Matte black RAL 9011

Weight: