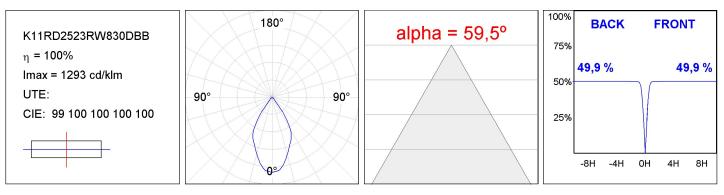

## **KOMBIC 100 DOWNLIGHT**

K11RD2523RW830DBB

KOMBIC 100 RD 2500 IP23 WW RF WFL DA B/B

PHOTOMETRIC DATA :