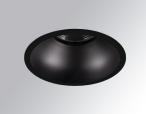

#### **Description:**

Round recessed downlight model KOMBIC 100 RD by Lamp brand. Reflector made of recycled polycarbonate R-PC FR WHITE TM non-brominated flame retardant additive. Flammability grade V0 according to UL94. Interior reflector and frame in black finish. Heatsink made of die-cast aluminium. COB LED, colour temperature 3000K with CRI80. Luminaire with DALI electronic wiring included. Insolation Class II. Lifetime: 50.000 L80 B10. With IP23 degree of protection. Group 0 photobiological safety. Reflector aluminium Wide Flood to achieve a controlled light distribution and low UGR<19. Environmental Product Declaration - EPD®available, according to UNE-EN ISO 9001:2015 and UNE-EN ISO 14001:2015.

Finish: Matte black RAL 9011

Weight: 442 g

Installation: Recessed