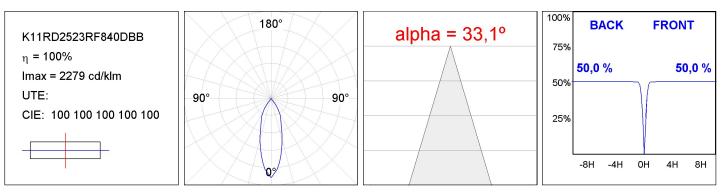

| °К:           | 4000             |
|---------------|--------------------------|---------------|------------------|
| Plum:         | 20,3W                    | CRI :         | 80               |
| Efficacy:     | 107,6 lm/w               | R9 :          | 80               |
| UGR:          | <19                      | MacAdam:      | 3                |
| Туре:         | СОВ                      | Power Supply: | 220-240V 50/60Hz |
| LED Lifetime: | 50.000 L80 B10 (Ta=25°C) | Gear:         | Adjustable DALI  |
| Power:        | 19W                      |               |                  |

Light output tolerance +/- 10%



Tel. +34937366800 Web www.lamp.es



## **KOMBIC 100 DOWNLIGHT**

K11RD2523RF840DBB

KOMBIC 100 RD 2500 IP23 NW RF FL DA B/B



## **PHOTOMETRIC DATA :**