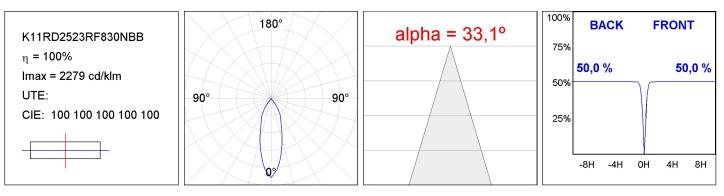

| <19                      | MacAdam:      | 3                |
| Туре:         | СОВ                      | Power Supply: | 220-240V 50/60Hz |
| LED Lifetime: | 50.000 L80 B10 (Ta=25⁰C) | Gear:         | Electronic       |
| Power:        | 19W                      |               |                  |

#### Light output tolerance +/- 10%



### **CUSTOM MADE OPTIONS:**



LAMP reserves the right to change the technical specifications of their products. These changes will allow the continual improvement of the products and will also ensure the conformity to current legal changes. Updated information is always available in our website www.lamp.es Worktitude for light

## **KOMBIC 100 DOWNLIGHT**

K11RD2523RF830NBB

KOMBIC 100 RD 2500 IP23 WW RF FL BK/BK



#### **PHOTOMETRIC DATA :**