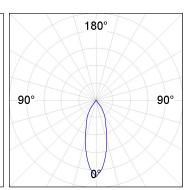

#### **PHOTOMETRIC DATA:**

$$\label{eq:control_equation} \begin{split} & \text{K11RD2523RF830DMW} \\ & \eta = 100\% \\ & \text{Imax} = 2200 \text{ cd/klm} \\ & \text{UTE:} \\ & \text{CIE: 98 99 100 100 100} \end{split}$$