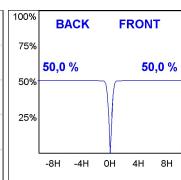

## **PHOTOMETRIC DATA:**

K11RD2523RF830DBW  $\eta$  = 100% Imax = 2279 cd/klm UTE: CIE: 100 100 100 100 100