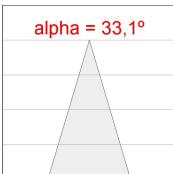

## **PHOTOMETRIC DATA:**

K11RD2523RF830DBW  $\eta$  = 100% Imax = 2279 cd/klm UTE: CIE: 100 100 100 100 100