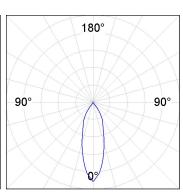

## **PHOTOMETRIC DATA:**

K11RD2523RF830DBW  $\eta$  = 100% Imax = 2279 cd/klm UTE: CIE: 100 100 100 100 100