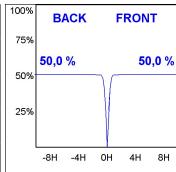

## **PHOTOMETRIC DATA:**

K11RD2523RF830DBB  $\eta$  = 100% Imax = 2279 cd/klm UTE: CIE: 100 100 100 100 100