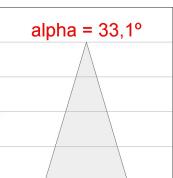

## **PHOTOMETRIC DATA:**

K11RD2523RF830DBB  $\eta$  = 100% Imax = 2279 cd/klm UTE: CIE: 100 100 100 100 100