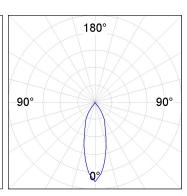

## **PHOTOMETRIC DATA:**

K11RD2523RF830DBB  $\eta$  = 100% Imax = 2279 cd/klm UTE: CIE: 100 100 100 100 100