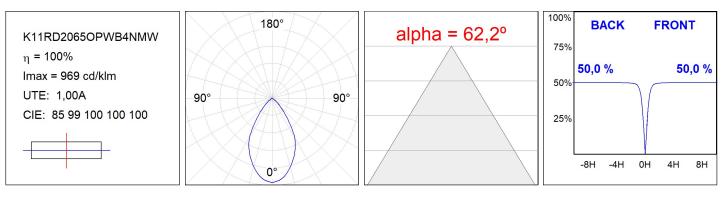

afety. Lifetime: 60.000h L80 B10.



Finish: metalized polycarbonate mate Weight: 517 g

Installation: Recessed

#### **TECHNICAL SPECIFICATIONS:**

| Plum:         | 20W                      | ⁰K :          | 4000             |
|---------------|--------------------------|---------------|------------------|
| Туре:         | СОВ                      | CRI :         | 97               |
| LED Lifetime: | 60.000 L80 B10 (Ta=25⁰C) | MacAdam:      | 3                |
| Power:        | 17,2W                    | Power Supply: | 220-240V 50/60Hz |
|               |                          | Gear:         | Electronic       |



## **CUSTOM MADE OPTIONS:**



Worktitude for light

# **KOMBIC 100 DOWNLIGHT**

K11RD2065OPWB4NMW

KOMBIC 100 RD 1800 IP65 WBN OP MA/WH



### **PHOTOMETRIC DATA :**