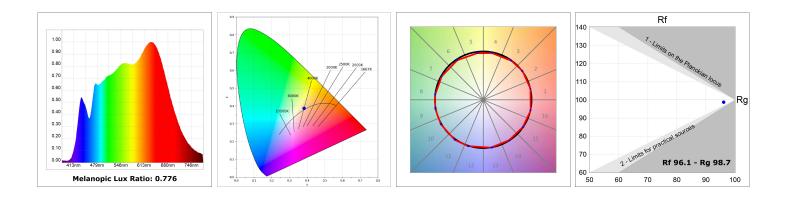

ety. Lifetime: 60.000h L80 B10.



Finish: metalized polycarbonate mate Weight: 517 g

Installation: Recessed

#### **TECHNICAL SPECIFICATIONS:**

| Plum:         | 20W                      | ⁰K :          | 4000             |
|---------------|--------------------------|---------------|------------------|
| Туре:         | СОВ                      | CRI :         | 97               |
| LED Lifetime: | 60.000 L80 B10 (Ta=25⁰C) | MacAdam:      | 3                |
| Power:        | 17,2W                    | Power Supply: | 220-240V 50/60Hz |
|               |                          | Gear:         | Electronic       |



## **CUSTOM MADE OPTIONS:**



Worktitude for light

# **KOMBIC 100 DOWNLIGHT**

K11RD2065OPWB4NMW

KOMBIC 100 RD 1800 IP65 WBN OP MA/WH



### **PHOTOMETRIC DATA :**