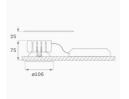

# **KOMBIC 100 DOWNLIGHT**

### K11RD2065OPWB4NMW



#### **Description:**

Round recessed downlight model KOMBIC 100 RD 1800 IP65 WBW OP MA/WH, LAMP brand. Reflector made of recycled polycarbonate R-PC FR WHITE TM non-brominated flame retardant additive. Flammability grade V0 according to UL94. Reflector made of polycarbonate. Matte metallic interior reflector and frame in white finish, and optical film, die cast aluminium heat sink. Model for LED COB, with 4000K colour temperature, CRI95 and control gear included. IP65 protection rating. Insulation class II. Group 0 photobiological safety. Lifetime: 60.000h L80 B10.



Finish: metalized polycarbonate mate Weight: 517 g

Installation: Recessed

#### **TECHNICAL SPECIFICATIONS:**

| Plum:         | 20W                      | ⁰K :          | 4000             |
|---------------|--------------------------|---------------|------------------|
| Туре:         | СОВ                      | CRI :         | 97               |
| LED Lifetime: | 60.000 L80 B10 (Ta=25⁰C) | MacAdam:      | 3                |
| Power:        | 17,2W                    | Power Supply: | 220-240V 50/60Hz |
|               |                          | Gear:         | Electronic       |



## **CUSTOM MADE OPTIONS:**



Worktitude for light

# **KOMBIC 100 DOWNLIGHT**

K11RD2065OPWB4NMW

KOMBIC 100 RD 1800 IP65 WBN OP MA/WH



### **PHOTOMETRIC DATA :**