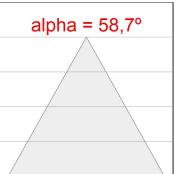

# **PHOTOMETRIC DATA:**

K11RD2043WW9TWDWW  $\eta$  = 100%

lmax = 1058 cd/klm

UTE: 1,00C

CIE: 70 93 99 100 100