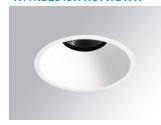

# Description:

LAMP Round recessed downlight KOMBIC 100 RD 2000 Reflector made of recycled polycarbonate R-PC FR WHITE TM non-brominated flame retardant additive. Flammability grade V0 according to UL94. Inner reflector finished in Wallwasher optic option, suitable for vertical plane lighting or work areas surroundings. Heatsink made of die-cast aluminium with black finish. COB LED, colour temperature tunable white and CRI90. Electronic DALI gear included. IP43 rated. Insulation Class II. Photobiological safety group 0. LED life time: 50. 000 L90 B10. Available finishes: White and black. Environmental Product Declaration - EPD®available, according to UNE-EN ISO 9001:2015 and UNE-EN ISO 14001:2015.

Finish: Matte white RAL 9010

Weight: 517 g

Installation: Recessed