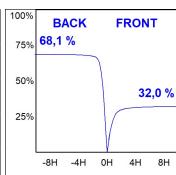

# **PHOTOMETRIC DATA:**

K11RD2043WW9TWDWW  $\eta$  = 100%

lmax = 1058 cd/klm

UTE: 1,00C

CIE: 70 93 99 100 100