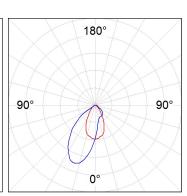

# **PHOTOMETRIC DATA:**

K11RD2043WW9TWDWW  $\eta$  = 100%

lmax = 1058 cd/klm

UTE: 1,00C

CIE: 70 93 99 100 100