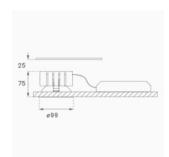

Finish: Matte white RAL 9010

Weight: 517 g

Installation: Recessed

# **TECHNICAL SPECIFICATIONS:**

Light output: 1.296 lmw °K: 2700-5000

Plum: 20,7W CRI: 90 Efficacy: 62,6 lm/w 3 MacAdam:

Type: СОВ Power Supply: 220-240V 50/60Hz LED Lifetime: 50.000 L80 B10 (Ta=25°C) Gear: Adjustable DALI