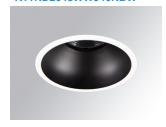

## **KOMBIC 100 DOWNLIGHT**

## K11RD2043WW940NBW

## KOMBIC 100 RD 2000 IP43 9NW WW BK/WH

## Description:

LAMP Round recessed downlight KOMBIC 100 RD 2000 Reflector made of recycled polycarbonate R-PC FR WHITE TM non-brominated flame retardant additive. Flammability grade V0 according to UL94. Inner reflector finished in Wallwasher optic option, suitable for vertical plane lighting or work areas surroundings. Heatsink made of die-cast aluminium with black finish. COB LED, colour temperature 4000K and CRI90. Electronic ON OFF gear included. IP43 rated. Insulation Class II. Photobiological safety group 0. LED life time: 50. 000 L90 B10. Available finishes: White and black. Environmental Product Declaration - EPD®available, according to UNE-EN ISO 9001:2015 and UNE-EN ISO 14001:2015.