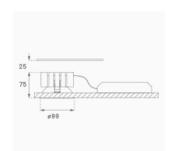

Finish: Matte black RAL 9011

Weight: 517 g

Installation: Recessed

## **TECHNICAL SPECIFICATIONS:**

Light output: 1.346 lm °K: 4000 Plum: 19,8W CRI: 90 Efficacy: 68 lm/w R9: 50 Type: СОВ MacAdam: 3

LED Lifetime: 50.000 L80 B10 (Ta=25°C) Power Supply: 220-240V 50/60Hz

Gear: Power: 19W Electronic