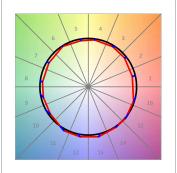

## **PHOTOMETRIC DATA:**

K11RD2043WW940NBW

 $\eta$  = 100%

Imax = 1366 cd/klm

UTE: 1,00B

CIE: 79 100 100 100 100