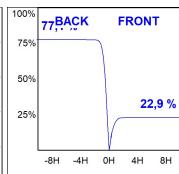

## **PHOTOMETRIC DATA:**

K11RD2043WW940NBW

 $\eta$  = 100%

Imax = 1366 cd/klm

UTE: 1,00B

CIE: 79 100 100 100 100