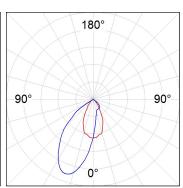

## **PHOTOMETRIC DATA:**

K11RD2043WW940NBW

 $\eta$  = 100%

Imax = 1366 cd/klm

UTE: 1,00B

CIE: 79 100 100 100 100