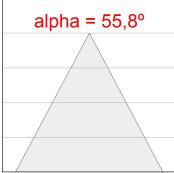

## **PHOTOMETRIC DATA:**

K11RD2043WW940NBW

 $\eta$  = 100%

Imax = 1366 cd/klm

UTE: 1,00B

CIE: 79 100 100 100 100