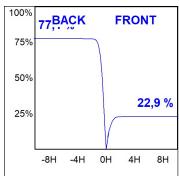

## **PHOTOMETRIC DATA:**

K11RD2043WW940NBB

 $\eta$  = 100%

Imax = 1366 cd/klm

UTE: 1,00B

CIE: 79 100 100 100 100