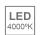

## **TECHNICAL SPECIFICATIONS:**

Light output: 1.346 lm °K: 4000 Plum: 19,8W CRI: 90 Efficacy: 68 lm/w R9: 50 Type: СОВ MacAdam: 3

LED Lifetime: 50.000 L80 B10 (Ta=25°C) Power Supply: 220-240V 50/60Hz

Gear: Power: 19W Electronic