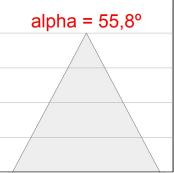

## **PHOTOMETRIC DATA:**

K11RD2043WW940NBB

 $\eta$  = 100%

Imax = 1366 cd/klm

UTE: 1,00B

CIE: 79 100 100 100 100