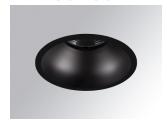

## Description:

LAMP Round recessed downlight KOMBIC 100 RD 2000 Reflector made of recycled polycarbonate R-PC FR WHITE TM non-brominated flame retardant additive. Flammability grade V0 according to UL94. Inner reflector finished in Wallwasher optic option, suitable for vertical plane lighting or work areas surroundings. Heatsink made of die-cast aluminium with black finish. COB LED, colour temperature 4000K and CRI90. Electronic ON OFF gear included. IP43 rated. Insulation Class II. Photobiological safety group 0. LED life time: 50. 000 L90 B10. Available finishes: White and black. Environmental Product Declaration - EPD®available, according to UNE-EN ISO 9001:2015 and UNE-EN ISO 14001:2015.

Finish: Matte black RAL 9011

Weight: 517 g

Installation: Recessed