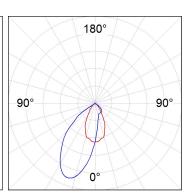

## **PHOTOMETRIC DATA:**

K11RD2043WW940NBB

 $\eta$  = 100%

Imax = 1366 cd/klm

UTE: 1,00B

CIE: 79 100 100 100 100