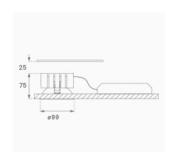

Finish: Matte black RAL 9011

Weight: 517 g

Installation: Recessed

## **TECHNICAL SPECIFICATIONS:**

Light output: 1.346 lm °K: 4000 Plum: 19,8W CRI: 90 Efficacy: 68 lm/w R9: 50 Type: СОВ MacAdam: 3

LED Lifetime: 50.000 L80 B10 (Ta=25°C) Power Supply: 220-240V 50/60Hz

Gear: Power: 19W Electronic