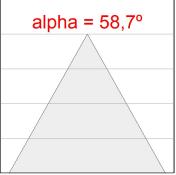

## **PHOTOMETRIC DATA:**

K11RD2043WW940DWW  $\eta$  = 100%

lmax = 1058 cd/klm

UTE: 1,00C

CIE: 70 93 99 100 100