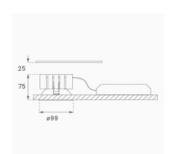

Finish: Matte white RAL 9010

Weight: 517 g

Installation: Recessed

## **TECHNICAL SPECIFICATIONS:**

Light output: 1.816 lm °K: 4000 Plum: 19,8W CRI: 90 Efficacy: 91,7 lm/w R9: 50 Type: СОВ MacAdam: 3

LED Lifetime: 50.000 L80 B10 (Ta=25°C) Power Supply: 220-240V 50/60Hz Gear: Power: 19W Adjustable DALI