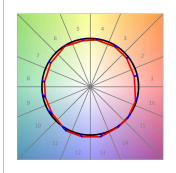

## **PHOTOMETRIC DATA:**

K11RD2043WW940DWW  $\eta$  = 100%

lmax = 1058 cd/klm

UTE: 1,00C

CIE: 70 93 99 100 100