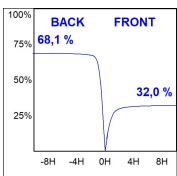

## **PHOTOMETRIC DATA:**

K11RD2043WW940DWW  $\eta$  = 100%

lmax = 1058 cd/klm

UTE: 1,00C

CIE: 70 93 99 100 100