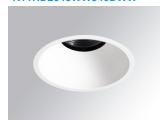

## Description:

LAMP Round recessed downlight KOMBIC 100 RD 2000 Reflector made of recycled polycarbonate R-PC FR WHITE TM non-brominated flame retardant additive. Flammability grade V0 according to UL94. Inner reflector finished in Wallwasher optic option, suitable for vertical plane lighting or work areas surroundings. Heatsink made of die-cast aluminium with black finish. COB LED, colour temperature 4000K and CRI90. Electronic DALI gear included. IP43 rated. Insulation Class II. Photobiological safety group 0. LED life time: 50. 000 L90 B10. Available finishes: White and black. Environmental Product Declaration - EPD®available, according to UNE-EN ISO 9001:2015 and UNE-EN ISO 14001:2015.

Finish: Matte white RAL 9010

Weight: 517 g

Installation: Recessed