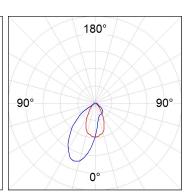

## **PHOTOMETRIC DATA:**

K11RD2043WW940DWW  $\eta$  = 100%

lmax = 1058 cd/klm

UTE: 1,00C

CIE: 70 93 99 100 100