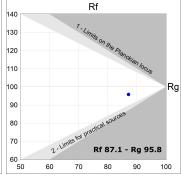

## **TECHNICAL SPECIFICATIONS:**

Light output: 1.816 lm °K: 4000 Plum: 19,8W CRI: 90 Efficacy: 91,7 lm/w R9: 50 Type: СОВ MacAdam: 3

LED Lifetime: 50.000 L80 B10 (Ta=25°C) Power Supply: 220-240V 50/60Hz Gear: Power: 19W Adjustable DALI

#### Light output tolerance +/- 10%