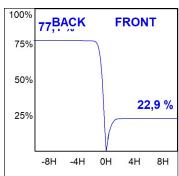

# **PHOTOMETRIC DATA:**

K11RD2043WW940DBW

 $\eta$  = 100%

lmax = 1366 cd/klm

UTE: 1,00B

CIE: 79 100 100 100 100