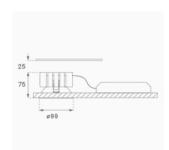

Finish: Matte black RAL 9011

Weight: 517 g

Installation: Recessed

# **TECHNICAL SPECIFICATIONS:**

Light output: 1.346 lm °K: 4000 Plum: 19,8W CRI: 90 Efficacy: 68 lm/w R9: 50 Type: СОВ MacAdam: 3

LED Lifetime: 50.000 L80 B10 (Ta=25°C) Power Supply: 220-240V 50/60Hz Gear: Power: 19W Adjustable DALI