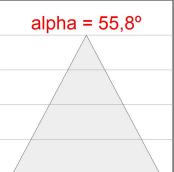

# **PHOTOMETRIC DATA:**

K11RD2043WW940DBW

 $\eta$  = 100%

lmax = 1366 cd/klm

UTE: 1,00B

CIE: 79 100 100 100 100