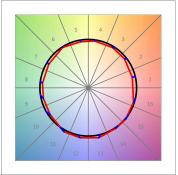

# **PHOTOMETRIC DATA:**

K11RD2043WW940DBW

 $\eta$  = 100%

lmax = 1366 cd/klm

UTE: 1,00B

CIE: 79 100 100 100 100