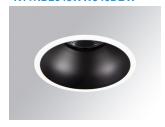

# Description:

LAMP Round recessed downlight KOMBIC 100 RD 2000 Reflector made of recycled polycarbonate R-PC FR WHITE TM non-brominated flame retardant additive. Flammability grade V0 according to UL94. Inner reflector finished in Wallwasher optic option, suitable for vertical plane lighting or work areas surroundings. Heatsink made of die-cast aluminium with black finish. COB LED, colour temperature 4000K and CRI90. Electronic DALI gear included. IP43 rated. Insulation Class II. Photobiological safety group 0. LED life time: 50. 000 L90 B10. Available finishes: White and black. Environmental Product Declaration - EPD®available, according to UNE-EN ISO 9001:2015 and UNE-EN ISO 14001:2015.

Finish: Matte black RAL 9011

Weight: 517 g

Installation: Recessed