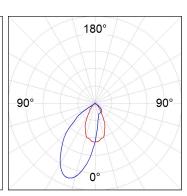

# **PHOTOMETRIC DATA:**

K11RD2043WW940DBW

 $\eta$  = 100%

lmax = 1366 cd/klm

UTE: 1,00B

CIE: 79 100 100 100 100