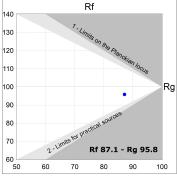

# **PHOTOMETRIC DATA:**

K11RD2043WW940DBW

 $\eta$  = 100%

lmax = 1366 cd/klm

UTE: 1,00B

CIE: 79 100 100 100 100