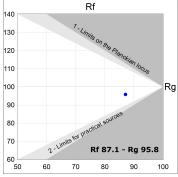

# **TECHNICAL SPECIFICATIONS:**

Light output: 1.346 lm °K: 4000 Plum: 19,8W CRI: 90 Efficacy: 68 lm/w R9: 50 Type: СОВ MacAdam: 3

LED Lifetime: 50.000 L80 B10 (Ta=25°C) Power Supply: 220-240V 50/60Hz Gear: Power: 19W Adjustable DALI