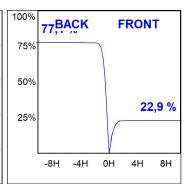

oduct Declaration - EPD®available, according to UNE-EN ISO 9001:2015 and UNE-EN ISO 14001:2015.



Finish: Matte black RAL 9011

Weight: 517 g

Installation: Recessed

# **TECHNICAL SPECIFICATIONS:**

Light output: 1.346 lm °K: 4000 Plum: 19,8W CRI: 90 Efficacy: 68 lm/w R9: 50 Type: СОВ MacAdam: 3

LED Lifetime: 50.000 L80 B10 (Ta=25°C) Power Supply: 220-240V 50/60Hz Gear: Power: 19W Adjustable DALI

#### Light output tolerance +/- 10%































# **CUSTOM MADE OPTIONS:**









Data according to regulations 2019/2020/EU and 2019/2015/EU













# **KOMBIC 100 DOWNLIGHT**



K11RD2043WW940DBB

# **KOMBIC 100 RD 2000 IP43 9NW WW DA BK/BK**

# **PHOTOMETRIC DATA:**

K11RD2043WW940DBB

 $\eta$  = 100%

lmax = 1366 cd/klm

UTE: 1,00B

CIE: 79 100 100 100 100