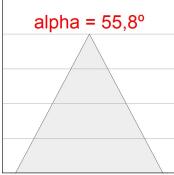

# **PHOTOMETRIC DATA:**

K11RD2043WW940DBB

 $\eta$  = 100%

lmax = 1366 cd/klm

UTE: 1,00B

CIE: 79 100 100 100 100