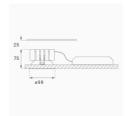

**KOMBIC 100 DOWNLIGHT**



# K11RD2043WW940DBB



# **KOMBIC 100 RD 2000 IP43 9NW WW DA BK/BK**

# Description:

LAMP Round recessed downlight KOMBIC 100 RD 2000 Reflector made of recycled polycarbonate R-PC FR WHITE TM non-brominated flame retardant additive. Flammability grade V0 according to UL94. Inner reflector finished in Wallwasher optic option, suitable for vertical plane lighting or work areas surroundings. Heatsink made of die-cast aluminium with black finish. COB LED, colour temperature 4000K and CRI90. Electronic DALI gear included. IP43 rated. Insulation Class II. Photobiological safety group 0. LED life time: 50. 000 L90 B10. Available finishes: White and black. Environmental Product Declaration - EPD®available, according to UNE-EN ISO 9001:2015 and UNE-EN ISO 14001:2015.



Finish: Matte black RAL 9011

Weight: 517 g

Installation: Recessed

# **TECHNICAL SPECIFICATIONS:**

Light output: 1.346 lm °K: 4000 Plum: 19,8W CRI: 90 Efficacy: 68 lm/w R9: 50 Type: СОВ MacAdam: 3

LED Lifetime: 50.000 L80 B10 (Ta=25°C) Power Supply: 220-240V 50/60Hz Gear: Power: 19W Adjustable DALI

#### Light output tolerance +/- 10%































# **CUSTOM MADE OPTIONS:**









Data according to regulations 2019/2020/EU and 2019/2015/EU













# **KOMBIC 100 DOWNLIGHT**



K11RD2043WW940DBB

# **KOMBIC 100 RD 2000 IP43 9NW WW DA BK/BK**

# **PHOTOMETRIC DATA:**

K11RD2043WW940DBB

 $\eta$  = 100%

lmax = 1366 cd/klm

UTE: 1,00B

CIE: 79 100 100 100 100