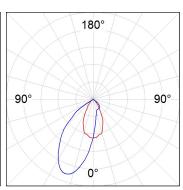

# **PHOTOMETRIC DATA:**

K11RD2043WW940DBB

 $\eta$  = 100%

lmax = 1366 cd/klm

UTE: 1,00B

CIE: 79 100 100 100 100