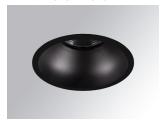

# Description:

LAMP Round recessed downlight KOMBIC 100 RD 2000 Reflector made of recycled polycarbonate R-PC FR WHITE TM non-brominated flame retardant additive. Flammability grade V0 according to UL94. Inner reflector finished in Wallwasher optic option, suitable for vertical plane lighting or work areas surroundings. Heatsink made of die-cast aluminium with black finish. COB LED, colour temperature 4000K and CRI90. Electronic DALI gear included. IP43 rated. Insulation Class II. Photobiological safety group 0. LED life time: 50. 000 L90 B10. Available finishes: White and black. Environmental Product Declaration - EPD®available, according to UNE-EN ISO 9001:2015 and UNE-EN ISO 14001:2015.

Finish: Matte black RAL 9011

Weight: 517 g

Installation: Recessed