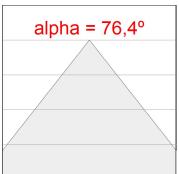

#### **PHOTOMETRIC DATA:**

K11RD2043WW935NBW  $\eta$  = 100%

Imax = 1480 cd/klmUTE: 1,00A

CIE: 84 100 100 100 100