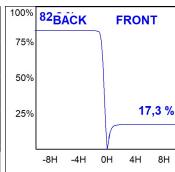

#### **PHOTOMETRIC DATA:**

K11RD2043WW935NBW  $\eta$  = 100%

Imax = 1480 cd/klmUTE: 1,00A

CIE: 84 100 100 100 100