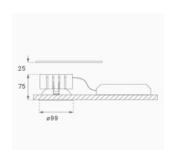

Finish: Matte black RAL 9011

Weight: 517 g

Installation: Recessed

#### **TECHNICAL SPECIFICATIONS:**

Light output: 1.289 lm °K: 3500 Plum: 19,8W CRI: 90 Efficacy: 65,1 lm/w 61 R9: Type: СОВ MacAdam: 3

LED Lifetime: >100.000 L85 B10 (Ta=25°C) Power Supply: 220-240V 50/60Hz