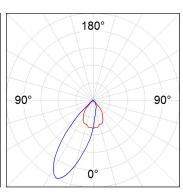

#### **PHOTOMETRIC DATA:**

K11RD2043WW935NBW  $\eta$  = 100%

Imax = 1480 cd/klmUTE: 1,00A

CIE: 84 100 100 100 100