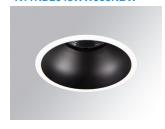

#### Description:

LAMP Round recessed downlight KOMBIC 100 RD 2000 Reflector made of recycled polycarbonate R-PC FR WHITE TM non-brominated flame retardant additive. Flammability grade V0 according to UL94. Inner reflector finished in Wallwasher optic option, suitable for vertical plane lighting or work areas surroundings. Heatsink made of die-cast aluminium with black finish. COB LED, colour temperature 3500K and CRI90. Electronic ON OFF gear included. IP43 rated. Insulation Class II. Photobiological safety group 0. LED life time: >100.000 L85 B10. Available finishes: White and black. Environmental Product Declaration - EPD®available, according to UNE-EN ISO 9001:2015 and UNE-EN ISO 14001:2015.

Finish: Matte black RAL 9011

Weight: 517 g

Installation: Recessed