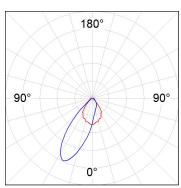

### **PHOTOMETRIC DATA:**

$$\label{eq:continuous} \begin{split} \text{K11RD2043WW935DWW} \\ \eta &= 100\% \\ \text{Imax} &= 1184 \text{ cd/klm} \end{split}$$

UTE: 1,00B

CIE: 74 93 98 100 100