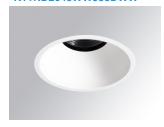

#### **KOMBIC 100 DOWNLIGHT**

#### K11RD2043WW935DWW

#### KOMBIC 100 RD 2000 IP43 935 WW DA WH/WH

#### Description:

LAMP Round recessed downlight KOMBIC 100 RD 2000 Reflector made of recycled polycarbonate R-PC FR WHITE TM non-brominated flame retardant additive. Flammability grade V0 according to UL94. Inner reflector finished in Wallwasher optic option, suitable for vertical plane lighting or work areas surroundings. Heatsink made of die-cast aluminium with black finish. COB LED, colour temperature 3500K and CRI90. Electronic DALI gear included. IP43 rated. Insulation Class II. Photobiological safety group 0. LED life time: >100.000 L85 B10. Available finishes: White and black. Environmental Product Declaration - EPD®available, according to UNE-EN ISO 9001:2015 and UNE-EN ISO 14001:2015.