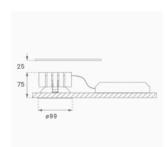

Finish: Matte white RAL 9010

Weight: 517 g

Installation: Recessed

#### **TECHNICAL SPECIFICATIONS:**

Light output: 1.739 lm °K: 3500 Plum: 19,8W CRI: 90 Efficacy: 88 lm/w 61 R9: Type: СОВ MacAdam: 3

LED Lifetime: >100.000 L85 B10 (Ta=25°C) Power Supply: 220-240V 50/60Hz Gear: Power: 19W Adjustable DALI