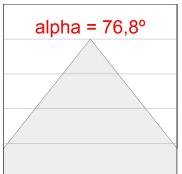

### **PHOTOMETRIC DATA:**

$$\label{eq:continuous} \begin{split} \text{K11RD2043WW935DWW} \\ \eta &= 100\% \\ \text{Imax} &= 1184 \text{ cd/klm} \end{split}$$

UTE: 1,00B

CIE: 74 93 98 100 100