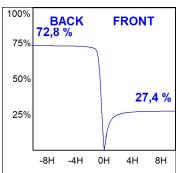

### **PHOTOMETRIC DATA:**

$$\label{eq:continuous} \begin{split} \text{K11RD2043WW935DWW} \\ \eta &= 100\% \\ \text{Imax} &= 1184 \text{ cd/klm} \end{split}$$

UTE: 1,00B

CIE: 74 93 98 100 100