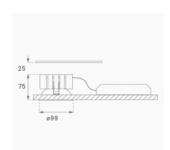

Finish: Matte black RAL 9011

Weight: 517 g

Installation: Recessed

#### **TECHNICAL SPECIFICATIONS:**

Light output: 1.289 lm °K: 3500 Plum: 19,8W CRI: 90 Efficacy: 65,1 lm/w 61 R9: Type: СОВ MacAdam: 3

LED Lifetime: >100.000 L85 B10 (Ta=25°C) Power Supply: 220-240V 50/60Hz Gear: Power: 19W Adjustable DALI