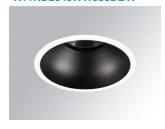

#### **KOMBIC 100 DOWNLIGHT**

#### K11RD2043WW935DBW

#### KOMBIC 100 RD 2000 IP43 935 WW DA BK/WH

#### Description:

LAMP Round recessed downlight KOMBIC 100 RD 2000 Reflector made of recycled polycarbonate R-PC FR WHITE TM non-brominated flame retardant additive. Flammability grade V0 according to UL94. Inner reflector finished in Wallwasher optic option, suitable for vertical plane lighting or work areas surroundings. Heatsink made of die-cast aluminium with black finish. COB LED, colour temperature 3500K and CRI90. Electronic DALI gear included. IP43 rated. Insulation Class II. Photobiological safety group 0. LED life time: >100.000 L85 B10. Available finishes: White and black. Environmental Product Declaration - EPD®available, according to UNE-EN ISO 9001:2015 and UNE-EN ISO 14001:2015.

Finish: Matte black RAL 9011

Weight: 517 g

Installation: Recessed