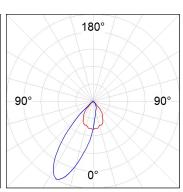

### **PHOTOMETRIC DATA:**

K11RD2043WW935DBW  $\eta$  = 100% Imax = 1480 cd/klm

UTE: 1,00A

CIE: 84 100 100 100 100