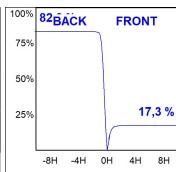

### **PHOTOMETRIC DATA:**

K11RD2043WW935DBW  $\eta$  = 100% Imax = 1480 cd/klm

UTE: 1,00A

CIE: 84 100 100 100 100