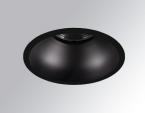

# **KOMBIC 100 DOWNLIGHT**

#### K11RD2043WW935DBB

#### KOMBIC 100 RD 2000 IP43 935 WW DA BK/BK

#### **Description:**

LAMP Round recessed downlight KOMBIC 100 RD 2000 Reflector made of recycled polycarbonate R-PC FR WHITE TM non-brominated flame retardant additive. Flammability grade V0 according to UL94. Inner reflector finished in Wallwasher optic option, suitable for vertical plane lighting or work areas surroundings. Heatsink made of die-cast aluminium with black finish. COB LED, colour temperature 3500K and CRI90. Electronic DALI gear included. IP43 rated. Insulation Class II. Photobiological safety group 0. LED life time: >100.000 L85 B10. Available finishes: White and black. Environmental Product Declaration - EPD®available, according to UNE-EN ISO 9001:2015 and UNE-EN ISO 14001:2015.

Finish: Matte black RAL 9011

Weight: 517 g

Installation: Recessed