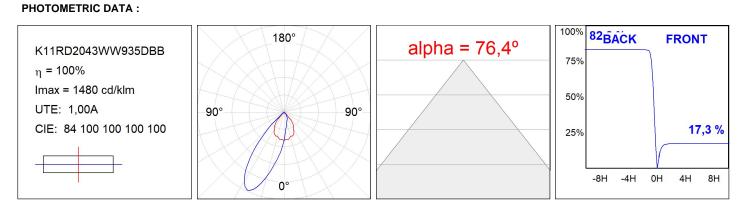

#### K11RD2043WW935DBB

#### **TECHNICAL SPECIFICATIONS:**

| Light output: | 1.289 lm                   | ⁰K :          | 3500             |
|---------------|----------------------------|---------------|------------------|
| Plum:         | 19,8W                      | CRI :         | 90               |
| Efficacy:     | 65,1 lm/w                  | R9 :          | 61               |
| Туре:         | СОВ                        | MacAdam:      | 3                |
| LED Lifetime: | >100.000 L85 B10 (Ta=25°C) | Power Supply: | 220-240V 50/60Hz |
| Power:        | 19W                        | Gear:         | Adjustable DALI  |

#### Light output tolerance +/- 10%