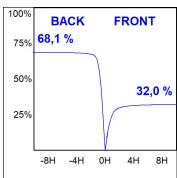

## **PHOTOMETRIC DATA:**

K11RD2043WW930NMW

 $\eta$  = 100%

lmax = 1058 cd/klm

UTE: 1,00C

CIE: 70 93 99 100 100