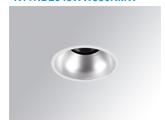

## **KOMBIC 100 DOWNLIGHT**

## K11RD2043WW930NMW

## KOMBIC 100 RD 2000 IP43 9WW WW MA/WH

## Description:

LAMP Round recessed downlight KOMBIC 100 RD 2000 Reflector made of recycled polycarbonate R-PC FR WHITE TM non-brominated flame retardant additive. Flammability grade V0 according to UL94. Inner reflector finished in Wallwasher optic option, suitable for vertical plane lighting or work areas surroundings. Heatsink made of die-cast aluminium with black finish. COB LED, colour temperature 3000K and CRI90. Electronic DALI gear included. IP43 rated. Insulation Class II. Photobiological safety group 0. LED life time: 50. 000 L90 B10. Available finishes: White and black. Environmental Product Declaration - EPD®available, according to UNE-EN ISO 9001:2015 and UNE-EN ISO 14001:2015.