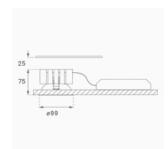

Finish: metalized polycarbonate mate

Weight: 517 g

Installation: Recessed

## **TECHNICAL SPECIFICATIONS:**

Light output: 1.703 lm °K: 3000 Plum: 19,8W CRI: 90 Efficacy: 86 lm/w R9: 60 Type: СОВ MacAdam: 3

LED Lifetime: 50.000 L80 B10 (Ta=25°C) Power Supply: 220-240V 50/60Hz

Gear: Power: 19W Electronic