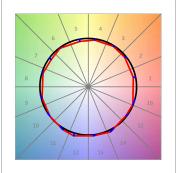

## **PHOTOMETRIC DATA:**

K11RD2043WW930NMW

 $\eta$  = 100%

lmax = 1058 cd/klm

UTE: 1,00C

CIE: 70 93 99 100 100