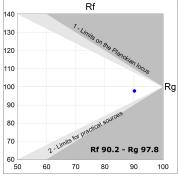

## **TECHNICAL SPECIFICATIONS:**

Light output: 1.703 lm °K: 3000 Plum: 19,8W CRI: 90 Efficacy: 86 lm/w R9: 60 Type: СОВ MacAdam: 3

LED Lifetime: 50.000 L80 B10 (Ta=25°C) Power Supply: 220-240V 50/60Hz

Gear: Power: 19W Electronic