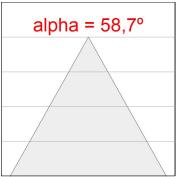

## **PHOTOMETRIC DATA:**

K11RD2043WW930NMW

 $\eta$  = 100%

lmax = 1058 cd/klm

UTE: 1,00C

CIE: 70 93 99 100 100