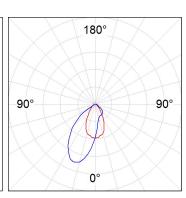

## **PHOTOMETRIC DATA:**

K11RD2043WW930NMW

 $\eta$  = 100%

lmax = 1058 cd/klm

UTE: 1,00C

CIE: 70 93 99 100 100