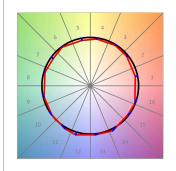

# **PHOTOMETRIC DATA:**

K11RD2043WW930NBW  $\eta$  = 100%

Imax = 1366 cd/klm

UTE: 1,00B

CIE: 79 100 100 100 100