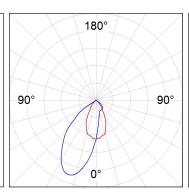

# **PHOTOMETRIC DATA:**

K11RD2043WW930NBW  $\eta$  = 100%

Imax = 1366 cd/klm

UTE: 1,00B

CIE: 79 100 100 100 100