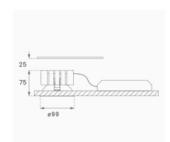

# Description:

LAMP Round recessed downlight KOMBIC 100 RD 2000 Reflector made of recycled polycarbonate R-PC FR WHITE TM non-brominated flame retardant additive. Flammability grade V0 according to UL94. Inner reflector finished in Wallwasher optic option, suitable for vertical plane lighting or work areas surroundings. Heatsink made of die-cast aluminium with black finish. COB LED, colour temperature 3000K and CRI90. Electronic DALI gear included. IP43 rated. Insulation Class II. Photobiological safety group 0. LED life time: 50. 000 L90 B10. Available finishes: White and black. Environmental Product Declaration - EPD®available, according to UNE-EN ISO 9001:2015 and UNE-EN ISO 14001:2015.

Finish: Matte black RAL 9011

Weight: 517 g

Installation: Recessed