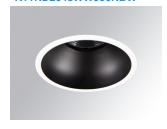

# Description:

LAMP Round recessed downlight KOMBIC 100 RD 2000 Reflector made of recycled polycarbonate R-PC FR WHITE TM non-brominated flame retardant additive. Flammability grade V0 according to UL94. Inner reflector finished in Wallwasher optic option, suitable for vertical plane lighting or work areas surroundings. Heatsink made of die-cast aluminium with black finish. COB LED, colour temperature 3000K and CRI90. Electronic DALI gear included. IP43 rated. Insulation Class II. Photobiological safety group 0. LED life time: 50. 000 L90 B10. Available finishes: White and black. Environmental Product Declaration - EPD®available, according to UNE-EN ISO 9001:2015 and UNE-EN ISO 14001:2015.

Finish: Matte black RAL 9011

Weight: 517 g

Installation: Recessed