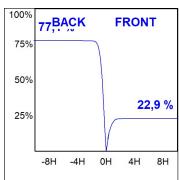

# **PHOTOMETRIC DATA:**

K11RD2043WW930NBW  $\eta$  = 100%

Imax = 1366 cd/klm

UTE: 1,00B

CIE: 79 100 100 100 100