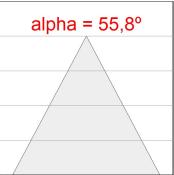

# **PHOTOMETRIC DATA:**

K11RD2043WW930NBW  $\eta$  = 100%

Imax = 1366 cd/klm

UTE: 1,00B

CIE: 79 100 100 100 100