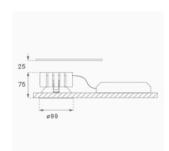

Finish: metalized polycarbonate mate

Weight: 517 g

Installation: Recessed

## **TECHNICAL SPECIFICATIONS:**

Light output: 1.703 lm °K: 3000 Plum: 19,8W CRI: 90 Efficacy: 86 lm/w R9: 60 Type: СОВ MacAdam: 3

LED Lifetime: 50.000 L80 B10 (Ta=25°C) Power Supply: 220-240V 50/60Hz Gear: Power: 19W Adjustable DALI