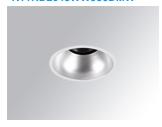

## Description:

LAMP Round recessed downlight KOMBIC 100 RD 2000 Reflector made of recycled polycarbonate R-PC FR WHITE TM non-brominated flame retardant additive. Flammability grade V0 according to UL94. Inner reflector finished in Wallwasher optic option, suitable for vertical plane lighting or work areas surroundings. Heatsink made of die-cast aluminium with black finish. COB LED, colour temperature 3000K and CRI90. Electronic DALI gear included. IP43 rated. Insulation Class II. Photobiological safety group 0. LED life time: 50. 000 L90 B10. Available finishes: White and black. Environmental Product Declaration - EPD®available, according to UNE-EN ISO 9001:2015 and UNE-EN ISO 14001:2015.

Finish: metalized polycarbonate mate

Weight: 517 g

Installation: Recessed