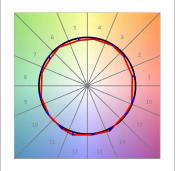

## **PHOTOMETRIC DATA:**

K11RD2043WW930DMW

 $\eta$  = 100%

lmax = 1058 cd/klm

UTE: 1,00C

CIE: 70 93 99 100 100