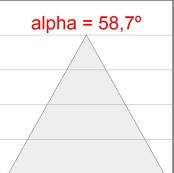

## **PHOTOMETRIC DATA:**

K11RD2043WW930DMW

 $\eta$  = 100%

lmax = 1058 cd/klm

UTE: 1,00C

CIE: 70 93 99 100 100