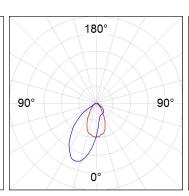

## **PHOTOMETRIC DATA:**

K11RD2043WW930DMW

 $\eta$  = 100%

lmax = 1058 cd/klm

UTE: 1,00C

CIE: 70 93 99 100 100