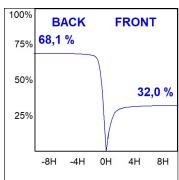

## **PHOTOMETRIC DATA:**

K11RD2043WW930DMW

 $\eta$  = 100%

lmax = 1058 cd/klm

UTE: 1,00C

CIE: 70 93 99 100 100