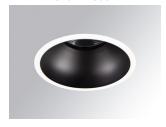

### Description:

LAMP Round recessed downlight KOMBIC 100 RD 2000 Reflector made of recycled polycarbonate R-PC FR WHITE TM non-brominated flame retardant additive. Flammability grade V0 according to UL94. Inner reflector finished in Wallwasher optic option, suitable for vertical plane lighting or work areas surroundings. Heatsink made of die-cast aluminium with black finish. COB LED, colour temperature 3000K and CRI90. Electronic DALI gear included. IP43 rated. Insulation Class II. Photobiological safety group 0. LED life time: 50. 000 L90 B10. Available finishes: White and black. Environmental Product Declaration - EPD®available, according to UNE-EN ISO 9001:2015 and UNE-EN ISO 14001:2015.

Finish: Matte black RAL 9011

Weight: 517 g

Installation: Recessed