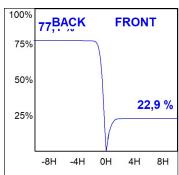

### **PHOTOMETRIC DATA:**

K11RD2043WW930DBW

 $\eta$  = 100%

Imax = 1366 cd/klm

UTE: 1,00B

CIE: 79 100 100 100 100