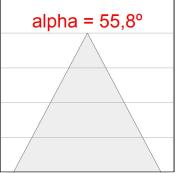

### **PHOTOMETRIC DATA:**

K11RD2043WW930DBW

 $\eta$  = 100%

Imax = 1366 cd/klm

UTE: 1,00B

CIE: 79 100 100 100 100