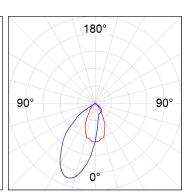

### **PHOTOMETRIC DATA:**

K11RD2043WW930DBW

 $\eta$  = 100%

Imax = 1366 cd/klm

UTE: 1,00B

CIE: 79 100 100 100 100