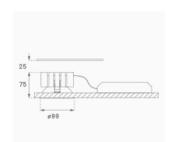

Finish: Matte black RAL 9011

Weight: 517 g

Installation: Recessed

### **TECHNICAL SPECIFICATIONS:**

Light output: 1.262 lmw °K: 3000 Plum: 19,8W CRI: 90 Efficacy: 63,7 lm/w R9: 60 Type: СОВ MacAdam: 3

LED Lifetime: 50.000 L80 B10 (Ta=25°C) Power Supply: 220-240V 50/60Hz Gear: Power: 19W Adjustable DALI