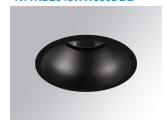

# **KOMBIC 100 DOWNLIGHT**

# K11RD2043WW930DBB

# **KOMBIC 100 RD 2000 IP43 9WW WW DA BK/BK**

# Description:

LAMP Round recessed downlight KOMBIC 100 RD 2000 Reflector made of recycled polycarbonate R-PC FR WHITE TM non-brominated flame retardant additive. Flammability grade V0 according to UL94. Inner reflector finished in Wallwasher optic option, suitable for vertical plane lighting or work areas surroundings. Heatsink made of die-cast aluminium with black finish. COB LED, colour temperature 3000K and CRI90. Electronic DALI gear included. IP43 rated. Insulation Class II. Photobiological safety group 0. LED life time: 50. 000 L90 B10. Available finishes: White and black. Environmental Product Declaration - EPD®available, according to UNE-EN ISO 9001:2015 and UNE-EN ISO 14001:2015.

Finish: Matte black RAL 9011

Weight: 517 g

Installation: Recessed