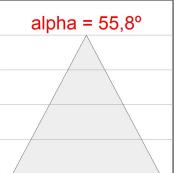

# **PHOTOMETRIC DATA:**

K11RD2043WW930DBB

 $\eta$  = 100%

Imax = 1366 cd/klm

UTE: 1,00B

CIE: 79 100 100 100 100