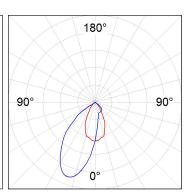

# **PHOTOMETRIC DATA:**

K11RD2043WW930DBB

 $\eta$  = 100%

Imax = 1366 cd/klm

UTE: 1,00B

CIE: 79 100 100 100 100