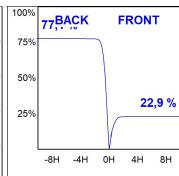

# **PHOTOMETRIC DATA:**

K11RD2043WW930DBB

 $\eta$  = 100%

Imax = 1366 cd/klm

UTE: 1,00B

CIE: 79 100 100 100 100