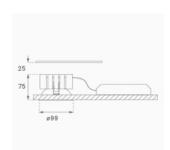

Finish: Matte black RAL 9011

Weight: 517 g

Installation: Recessed

# **TECHNICAL SPECIFICATIONS:**

Light output: 1.262 lmw °K: 3000 Plum: 19,8W CRI: 90 Efficacy: 63,7 lm/w R9: 60 Type: СОВ MacAdam: 3

LED Lifetime: 50.000 L80 B10 (Ta=25°C) Power Supply: 220-240V 50/60Hz Gear: Power: 19W Adjustable DALI