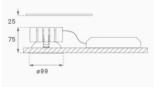

#### **Description:**

LAMP Round recessed downlight KOMBIC 100 RD 2000 Reflector made of recycled polycarbonate R-PC FR WHITE TM non-brominated flame retardant additive. Flammability grade V0 according to UL94. Inner reflector finished in Wallwasher optic option, suitable for vertical plane lighting or work areas surroundings. Heatsink made of die-cast aluminium with black finish. COB LED, colour temperature 2700K and CRI90. Electronic ON OFF gear included. IP43 rated. Insulation Class II. Photobiological safety group 0. LED life time: 50. 000 L90 B10. Available finishes: White and black. Environmental Product Declaration - EPD®available, according to UNE-EN ISO 9001:2015 and UNE-EN ISO 14001:2015.

Finish: metalized polycarbonate mate

Weight: 517 g

Installation: Recessed