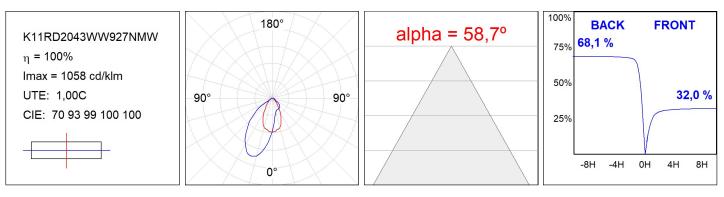

### **PHOTOMETRIC DATA :**

#### **TECHNICAL SPECIFICATIONS:**

| Light output: | 1.633 lm                 | ⁰K :          | 2700             |
|---------------|--------------------------|---------------|------------------|
| Plum:         | 19,8W                    | CRI :         | 90               |
| Efficacy:     | 82,5 lm/w                | R9 :          | 58               |
| Туре:         | СОВ                      | MacAdam:      | 3                |
| LED Lifetime: | 50.000 L80 B10 (Ta=25⁰C) | Power Supply: | 220-240V 50/60Hz |
| Power:        | 19W                      | Gear:         | Electronic       |