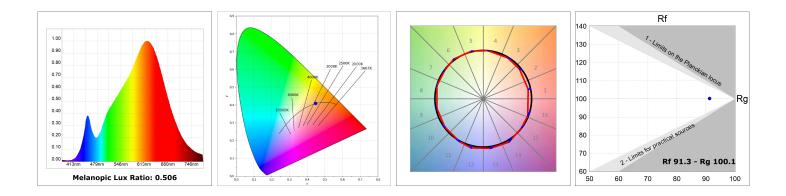

### **PHOTOMETRIC DATA :**

#### **TECHNICAL SPECIFICATIONS:**

| Light output: | 1.633 lm                 | ⁰K :          | 2700             |
|---------------|--------------------------|---------------|------------------|
| Plum:         | 19,8W                    | CRI :         | 90               |
| Efficacy:     | 82,5 lm/w                | R9 :          | 58               |
| Туре:         | СОВ                      | MacAdam:      | 3                |
| LED Lifetime: | 50.000 L80 B10 (Ta=25⁰C) | Power Supply: | 220-240V 50/60Hz |
| Power:        | 19W                      | Gear:         | Electronic       |