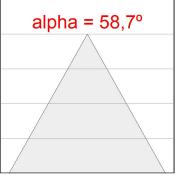

# **PHOTOMETRIC DATA:**

K11RD2043WW927DWW

 $\eta$  = 100%

lmax = 1058 cd/klm

UTE: 1,00C

CIE: 70 93 99 100 100