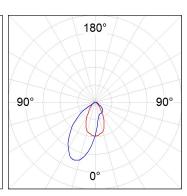

# **PHOTOMETRIC DATA:**

K11RD2043WW927DWW

 $\eta$  = 100%

lmax = 1058 cd/klm

UTE: 1,00C

CIE: 70 93 99 100 100