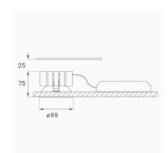

**KOMBIC 100 DOWNLIGHT**



## K11RD2043WW927DWW

## KOMBIC 100 RD 2000 IP43 9VWW WW DA WH/WH



## Description:

LAMP Round recessed downlight KOMBIC 100 RD 2000 Reflector made of recycled polycarbonate R-PC FR WHITE TM non-brominated flame retardant additive. Flammability grade V0 according to UL94. Inner reflector finished in Wallwasher optic option, suitable for vertical plane lighting or work areas surroundings. Heatsink made of die-cast aluminium with black finish. COB LED, colour temperature 2700K and CRI90. Electronic DALI gear included. IP43 rated. Insulation Class II. Photobiological safety group 0. LED life time: 50. 000 L90 B10. Available finishes: White and black. Environmental Product Declaration - EPD®available, according to UNE-EN ISO 9001:2015 and UNE-EN ISO 14001:2015.



Finish: Matte white RAL 9010

Weight: 517 g

Installation: Recessed

## **TECHNICAL SPECIFICATIONS:**

Light output: 1.633 lm °K: 2700 Plum: 19,8W CRI: 90 Efficacy: 82,5 lm/w R9: 58 Type: СОВ MacAdam: 3

 LED Lifetime:
 50.000 L80 B10 (Ta=25°C)
 Power Supply:
 220-240V 50/60Hz

 Power:
 19W
 Gear:
 Adjustable DALI

#### Light output tolerance +/- 10%



























# **CUSTOM MADE OPTIONS:**









Data according to regulations 2019/2020/EU and 2019/2015/EU













## **KOMBIC 100 DOWNLIGHT**



K11RD2043WW927DWW

## KOMBIC 100 RD 2000 IP43 9VWW WW DA WH/WH

# **PHOTOMETRIC DATA:**

K11RD2043WW927DWW

 $\eta$  = 100%

lmax = 1058 cd/klm

UTE: 1,00C

CIE: 70 93 99 100 100