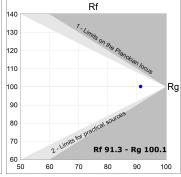

# **PHOTOMETRIC DATA:**

K11RD2043WW927DWW

 $\eta$  = 100%

lmax = 1058 cd/klm

UTE: 1,00C

CIE: 70 93 99 100 100