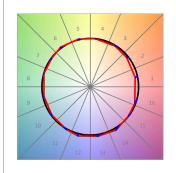

# **PHOTOMETRIC DATA:**

K11RD2043WW927DWW

 $\eta$  = 100%

lmax = 1058 cd/klm

UTE: 1,00C

CIE: 70 93 99 100 100