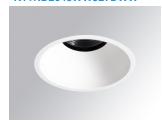

## Description:

LAMP Round recessed downlight KOMBIC 100 RD 2000 Reflector made of recycled polycarbonate R-PC FR WHITE TM non-brominated flame retardant additive. Flammability grade V0 according to UL94. Inner reflector finished in Wallwasher optic option, suitable for vertical plane lighting or work areas surroundings. Heatsink made of die-cast aluminium with black finish. COB LED, colour temperature 2700K and CRI90. Electronic DALI gear included. IP43 rated. Insulation Class II. Photobiological safety group 0. LED life time: 50. 000 L90 B10. Available finishes: White and black. Environmental Product Declaration - EPD®available, according to UNE-EN ISO 9001:2015 and UNE-EN ISO 14001:2015.

Finish: Matte white RAL 9010

Weight: 517 g

Installation: Recessed