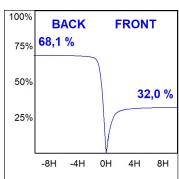

# **PHOTOMETRIC DATA:**

K11RD2043WW927DWW

 $\eta$  = 100%

lmax = 1058 cd/klm

UTE: 1,00C

CIE: 70 93 99 100 100