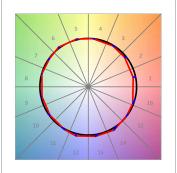

## **PHOTOMETRIC DATA:**

K11RD2043WW927DMW

 $\eta$  = 100%

lmax = 1058 cd/klm

UTE: 1,00C

CIE: 70 93 99 100 100