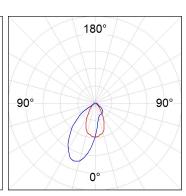

## **PHOTOMETRIC DATA:**

K11RD2043WW927DMW

 $\eta$  = 100%

lmax = 1058 cd/klm

UTE: 1,00C

CIE: 70 93 99 100 100