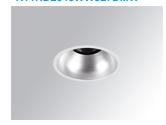

## Description:

LAMP Round recessed downlight KOMBIC 100 RD 2000 Reflector made of recycled polycarbonate R-PC FR WHITE TM non-brominated flame retardant additive. Flammability grade V0 according to UL94. Inner reflector finished in Wallwasher optic option, suitable for vertical plane lighting or work areas surroundings. Heatsink made of die-cast aluminium with black finish. COB LED, colour temperature 2700K and CRI90. Electronic DALI gear included. IP43 rated. Insulation Class II. Photobiological safety group 0. LED life time: 50. 000 L90 B10. Available finishes: White and black. Environmental Product Declaration - EPD®available, according to UNE-EN ISO 9001:2015 and UNE-EN ISO 14001:2015.

Finish: metalized polycarbonate mate

Weight: 517 g

Installation: Recessed