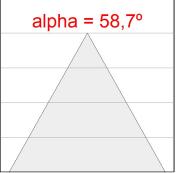

## **PHOTOMETRIC DATA:**

K11RD2043WW927DMW

 $\eta$  = 100%

lmax = 1058 cd/klm

UTE: 1,00C

CIE: 70 93 99 100 100