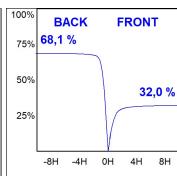

## **PHOTOMETRIC DATA:**

K11RD2043WW927DMW

 $\eta$  = 100%

lmax = 1058 cd/klm

UTE: 1,00C

CIE: 70 93 99 100 100