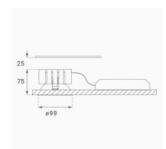

**KOMBIC 100 DOWNLIGHT**



## K11RD2043WW927DMW

## KOMBIC 100 RD 2000 IP43 9VWW WW DA MA/WH



## Description:

LAMP Round recessed downlight KOMBIC 100 RD 2000 Reflector made of recycled polycarbonate R-PC FR WHITE TM non-brominated flame retardant additive. Flammability grade V0 according to UL94. Inner reflector finished in Wallwasher optic option, suitable for vertical plane lighting or work areas surroundings. Heatsink made of die-cast aluminium with black finish. COB LED, colour temperature 2700K and CRI90. Electronic DALI gear included. IP43 rated. Insulation Class II. Photobiological safety group 0. LED life time: 50. 000 L90 B10. Available finishes: White and black. Environmental Product Declaration - EPD®available, according to UNE-EN ISO 9001:2015 and UNE-EN ISO 14001:2015.



Finish: metalized polycarbonate mate

Weight: 517 g

Installation: Recessed

## **TECHNICAL SPECIFICATIONS:**

Light output: 1.633 lm °K: 2700 Plum: 19,8W CRI: 90 Efficacy: 82,5 lm/w R9: 58 Type: СОВ MacAdam: 3

LED Lifetime: 50.000 L80 B10 (Ta=25°C) Power Supply: 220-240V 50/60Hz Gear: Power: 19W Adjustable DALI

#### Light output tolerance +/- 10%



























# **CUSTOM MADE OPTIONS:**









Data according to regulations 2019/2020/EU and 2019/2015/EU













## **KOMBIC 100 DOWNLIGHT**



K11RD2043WW927DMW

## **KOMBIC 100 RD 2000 IP43 9VWW WW DA MA/WH**

## **PHOTOMETRIC DATA:**

K11RD2043WW927DMW

 $\eta$  = 100%

lmax = 1058 cd/klm

UTE: 1,00C

CIE: 70 93 99 100 100