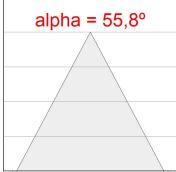

## **PHOTOMETRIC DATA:**

K11RD2043WW927DBW

 $\eta$  = 100%

Imax = 1366 cd/klm

UTE: 1,00B

CIE: 79 100 100 100 100