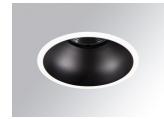

## **KOMBIC 100 DOWNLIGHT**

## K11RD2043WW927DBW

KOMBIC 100 RD 2000 IP43 9VWW WW DA BK/WH

## Description:

LAMP Round recessed downlight KOMBIC 100 RD 2000 Reflector made of recycled polycarbonate R-PC FR WHITE TM non-brominated flame retardant additive. Flammability grade V0 according to UL94. Inner reflector finished in Wallwasher optic option, suitable for vertical plane lighting or work areas surroundings. Heatsink made of die-cast aluminium with black finish. COB LED, colour temperature 2700K and CRI90. Electronic DALI gear included. IP43 rated. Insulation Class II. Photobiological safety group 0. LED life time: 50. 000 L90 B10. Available finishes: White and black. Environmental Product Declaration - EPD®available, according to UNE-EN ISO 9001:2015 and UNE-EN ISO 14001:2015.

Finish: Matte black RAL 9011

Weight: 517 g

Installation: Recessed