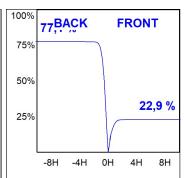

## **PHOTOMETRIC DATA:**

K11RD2043WW927DBW

 $\eta$  = 100%

Imax = 1366 cd/klm

UTE: 1,00B

CIE: 79 100 100 100 100