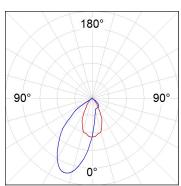

## **PHOTOMETRIC DATA:**

K11RD2043WW927DBW

 $\eta$  = 100%

Imax = 1366 cd/klm

UTE: 1,00B

CIE: 79 100 100 100 100