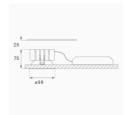

Finish: Matte black RAL 9011

Weight: 517 g

Installation: Recessed

## **TECHNICAL SPECIFICATIONS:**

Light output: 1.209 lmw °K: 2700 Plum: 19,8W CRI: 90 Efficacy: 61,1 lm/w R9: 58 Type: СОВ MacAdam: 3

LED Lifetime: 50.000 L80 B10 (Ta=25°C) Power Supply: 220-240V 50/60Hz Gear: Power: 19W Adjustable DALI