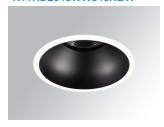

## **KOMBIC 100 RD 2000 IP43 NW WW BK/WH**

## Description:

LAMP Round recessed downlight KOMBIC 100 RD 2000 Reflector made of recycled polycarbonate R-PC FR WHITE TM non-brominated flame retardant additive. Flammability grade V0 according to UL94. Inner reflector finished in Wallwasher optic option, suitable for vertical plane lighting or work areas surroundings. Heatsink made of die-cast aluminium with black finish. COB LED, colour temperature 4000K and CRI80. Electronic ON OFF gear included. IP43 rated. Insulation Class II. Photobiological safety group 0. LED life time: 50. 000 L90 B10. Available finishes: White and black. Environmental Product Declaration - EPD®available, according to UNE-EN ISO 9001:2015 and UNE-EN ISO 14001:2015.

Finish: Matte black RAL 9011

Weight: 517 g

Installation: Recessed