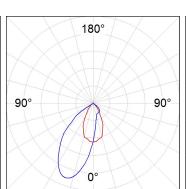

## **PHOTOMETRIC DATA:**

 $\label{eq:continuity} \begin{aligned} &\text{K11RD2043WW840NBW} \\ &\eta = 100\% \\ &\text{Imax} = 1366 \text{ cd/klm} \end{aligned}$ 

UTE: 1,00B

CIE: 79 100 100 100 100