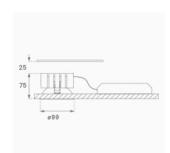

## Description:

LAMP Round recessed downlight KOMBIC 100 RD 2000 Reflector made of recycled polycarbonate R-PC FR WHITE TM non-brominated flame retardant additive. Flammability grade V0 according to UL94. Inner reflector finished in Wallwasher optic option, suitable for vertical plane lighting or work areas surroundings. Heatsink made of die-cast aluminium with black finish. COB LED, colour temperature 4000K and CRI80. Electronic ON OFF gear included. IP43 rated. Insulation Class II. Photobiological safety group 0. LED life time: 50. 000 L90 B10. Available finishes: White and black. Environmental Product Declaration - EPD®available, according to UNE-EN ISO 9001:2015 and UNE-EN ISO 14001:2015.

Finish: Matte black RAL 9011

Weight: 517 g

Installation: Recessed

## **TECHNICAL SPECIFICATIONS:**

Light output: 1.216 lmw °K: 4000 Plum: 13,7W CRI: 80 Efficacy: 88,8 lm/w 3 MacAdam:

Type: СОВ Power Supply: 220-240V 50/60Hz

LED Lifetime: 50.000 L90 B10 (Ta=25°C) Gear: Electronic