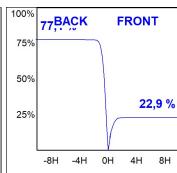

## **PHOTOMETRIC DATA:**

 $\label{eq:continuity} \begin{aligned} &\text{K11RD2043WW840NBW} \\ &\eta = 100\% \\ &\text{Imax} = 1366 \text{ cd/klm} \end{aligned}$ 

UTE: 1,00B

CIE: 79 100 100 100 100