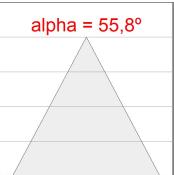

## **PHOTOMETRIC DATA:**

 $\label{eq:continuity} \begin{aligned} &\text{K11RD2043WW840NBW} \\ &\eta = 100\% \\ &\text{Imax} = 1366 \text{ cd/klm} \end{aligned}$ 

UTE: 1,00B

CIE: 79 100 100 100 100