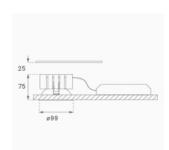

Finish: Matte white RAL 9010

Weight: 517 g

Installation: Recessed

# **TECHNICAL SPECIFICATIONS:**

Light output: 1.633 lm °K: 4000 Plum: 13,7W CRI: 80 Efficacy: 119,2 lm/w 3 MacAdam:

Type: СОВ Power Supply: 220-240V 50/60Hz LED Lifetime: 50.000 L90 B10 (Ta=25°C) Gear: Adjustable DALI