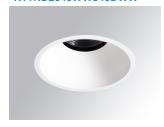

# Description:

LAMP Round recessed downlight KOMBIC 100 RD 2000 Reflector made of recycled polycarbonate R-PC FR WHITE TM non-brominated flame retardant additive. Flammability grade V0 according to UL94. Inner reflector finished in Wallwasher optic option, suitable for vertical plane lighting or work areas surroundings. Heatsink made of die-cast aluminium with black finish. COB LED, colour temperature 4000K and CRI80. Electronic DALI gear included. IP43 rated. Insulation Class II. Photobiological safety group 0. LED life time: 50. 000 L90 B10. Available finishes: White and black. Environmental Product Declaration - EPD®available, according to UNE-EN ISO 9001:2015 and UNE-EN ISO 14001:2015.

Finish: Matte white RAL 9010

Weight: 517 g

Installation: Recessed