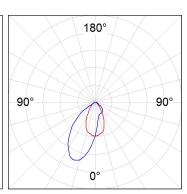

# **PHOTOMETRIC DATA:**

$$\label{eq:continuity} \begin{split} \text{K11RD2043WW840DWW} \\ \eta &= 100\% \\ \text{Imax} &= 1058 \text{ cd/klm} \end{split}$$

UTE: 1,00C

CIE: 70 93 99 100 100