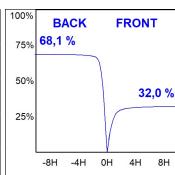

# **PHOTOMETRIC DATA:**

$$\label{eq:continuity} \begin{split} \text{K11RD2043WW840DWW} \\ \eta &= 100\% \\ \text{Imax} &= 1058 \text{ cd/klm} \end{split}$$

UTE: 1,00C

CIE: 70 93 99 100 100