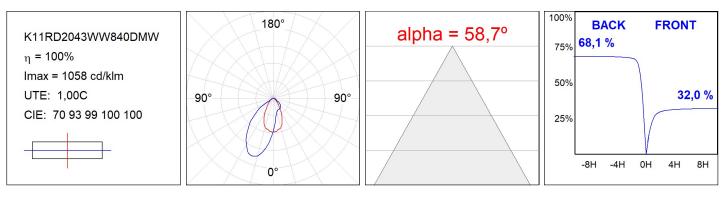

| Efficacy:     | 119,2 lm/w               | MacAdam:      | 3                |
| Туре:         | СОВ                      | Power Supply: | 220-240V 50/60Hz |
| LED Lifetime: | 50.000 L90 B10 (Ta=25ºC) | Gear:         | Adjustable DALI  |
| Power:        | 13W                      |               |                  |

## Light output tolerance +/- 10%



# CUSTOM MADE OPTIONS:



LAMP reserves the right to change the technical specifications of their products. These changes will allow the continual improvement of the products and will also ensure the conformity to current legal changes. Updated information is always available in our website www.lamp.es

Worktitude for light

# **KOMBIC 100 DOWNLIGHT**

K11RD2043WW840DMW

KOMBIC 100 RD 2000 IP43 NW WW DA MA/WH



# **PHOTOMETRIC DATA :**