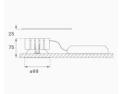

# **KOMBIC 100 DOWNLIGHT**

## K11RD2043WW840DMW





### KOMBIC 100 RD 2000 IP43 NW WW DA MA/WH

#### **Description:**

LAMP Round recessed downlight KOMBIC 100 RD 2000 Reflector made of recycled polycarbonate R-PC FR WHITE TM non-brominated flame retardant additive. Flammability grade V0 according to UL94. Inner reflector finished in Wallwasher optic option, suitable for vertical plane lighting or work areas surroundings. Heatsink made of die-cast aluminium with black finish. COB LED, colour temperature 4000K and CRI80. Electronic DALI gear included. IP43 rated. Insulation Class II. Photobiological safety group 0. LED life time: 50. 000 L90 B10. Available finishes: White and black. Environmental Product Declaration - EPD®available, according to UNE-EN ISO 9001:2015 and UNE-EN ISO 14001:2015.

Finish: metalized polycarbonate mate

Weight: