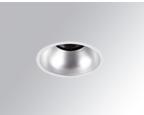

#### **Description:**

LAMP Round recessed downlight KOMBIC 100 RD 2000 Reflector made of recycled polycarbonate R-PC FR WHITE TM non-brominated flame retardant additive. Flammability grade V0 according to UL94. Inner reflector finished in Wallwasher optic option, suitable for vertical plane lighting or work areas surroundings. Heatsink made of die-cast aluminium with black finish. COB LED, colour temperature 4000K and CRI80. Electronic DALI gear included. IP43 rated. Insulation Class II. Photobiological safety group 0. LED life time: 50. 000 L90 B10. Available finishes: White and black. Environmental Product Declaration - EPD®available, according to UNE-EN ISO 9001:2015 and UNE-EN ISO 14001:2015.

Finish: metalized polycarbonate mate

Weight: 517 g

Installation: Recessed