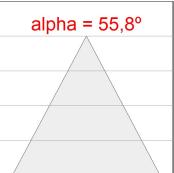

# **PHOTOMETRIC DATA:**

 $\label{eq:control_equation} \begin{aligned} & \text{K11RD2043WW830NBW} \\ & \eta = \text{100\%} \end{aligned}$ 

lmax = 1366 cd/klm

UTE: 1,00B

CIE: 79 100 100 100 100