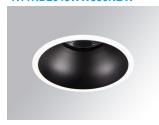

# Description:

LAMP Round recessed downlight KOMBIC 100 RD 2000 Reflector made of recycled polycarbonate R-PC FR WHITE TM non-brominated flame retardant additive. Flammability grade V0 according to UL94. Inner reflector finished in Wallwasher optic option, suitable for vertical plane lighting or work areas surroundings. Heatsink made of die-cast aluminium with black finish. COB LED, colour temperature 3000K and CRI80. Electronic ON OFF gear included. IP43 rated. Insulation Class II. Photobiological safety group 0. LED life time: 50. 000 L90 B10. Available finishes: White and black. Environmental Product Declaration - EPD®available, according to UNE-EN ISO 9001:2015 and UNE-EN ISO 14001:2015.

Finish: Matte black RAL 9011

Weight: 517 g

Installation: Recessed