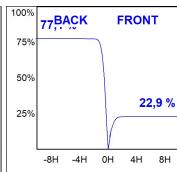

# **PHOTOMETRIC DATA:**

 $\label{eq:control_equation} \begin{aligned} & \text{K11RD2043WW830NBW} \\ & \eta = \text{100\%} \end{aligned}$ 

lmax = 1366 cd/klm

UTE: 1,00B

CIE: 79 100 100 100 100