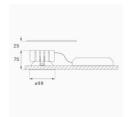

Finish: Matte black RAL 9011

Weight: 517 g

Installation: Recessed

# **TECHNICAL SPECIFICATIONS:**

Light output: 1.159 lmw °K: 3000 Plum: 13,7W CRI: 80 Efficacy: 84,6 lm/w 3 MacAdam:

Type: СОВ Power Supply: 220-240V 50/60Hz

LED Lifetime: 50.000 L90 B10 (Ta=25°C) Gear: Electronic