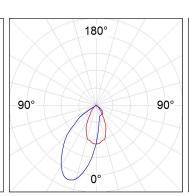

# **PHOTOMETRIC DATA:**

 $\label{eq:control_equation} \begin{aligned} & \text{K11RD2043WW830NBW} \\ & \eta = \text{100\%} \end{aligned}$ 

lmax = 1366 cd/klm

UTE: 1,00B

CIE: 79 100 100 100 100