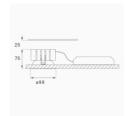

Finish: Matte black RAL 9011

Weight: 517 g

Installation: Recessed

#### **TECHNICAL SPECIFICATIONS:**

Light output: 1.159 lmw °K: 3000 Plum: 13,7W CRI: 80 Efficacy: 84,6 lm/w 3 MacAdam:

Type: СОВ Power Supply: 220-240V 50/60Hz LED Lifetime: 50.000 L90 B10 (Ta=25°C) Gear: Adjustable DALI