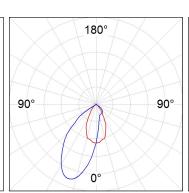

### **PHOTOMETRIC DATA:**

K11RD2043WW830DBW  $\eta$  = 100%

Imax = 1366 cd/klm

UTE: 1,00B

CIE: 79 100 100 100 100