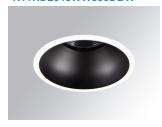

#### **KOMBIC 100 DOWNLIGHT**

#### K11RD2043WW830DBW

#### **KOMBIC 100 RD 2000 IP43 WW WW DA BK/WH**

#### Description:

LAMP Round recessed downlight KOMBIC 100 RD 2000 Reflector made of recycled polycarbonate R-PC FR WHITE TM non-brominated flame retardant additive. Flammability grade V0 according to UL94. Inner reflector finished in Wallwasher optic option, suitable for vertical plane lighting or work areas surroundings. Heatsink made of die-cast aluminium with black finish. COB LED, colour temperature 3000K and CRI80. Electronic DALI gear included. IP43 rated. Insulation Class II. Photobiological safety group 0. LED life time: 50. 000 L90 B10. Available finishes: White and black. Environmental Product Declaration - EPD®available, according to UNE-EN ISO 9001:2015 and UNE-EN ISO 14001:2015.

Finish: Matte black RAL 9011

Weight: 517 g

Installation: Recessed