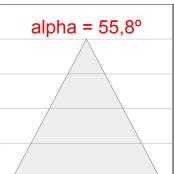

### **PHOTOMETRIC DATA:**

K11RD2043WW830DBW  $\eta$  = 100%

Imax = 1366 cd/klm

UTE: 1,00B

CIE: 79 100 100 100 100