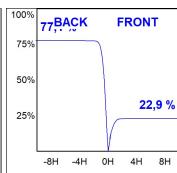

### **PHOTOMETRIC DATA:**

K11RD2043WW830DBW  $\eta$  = 100%

Imax = 1366 cd/klm

UTE: 1,00B

CIE: 79 100 100 100 100