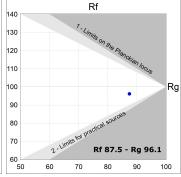

# **TECHNICAL SPECIFICATIONS:**

Light output: 1.853 lm °K: 4000 Plum: 19,8W CRI: 90 Efficacy: 93,6 lm/w 3 MacAdam:

Type: СОВ Power Supply: 220-240V 50/60Hz

LED Lifetime: 50.000 L80 B10 (Ta=25°C) Gear: Electronic