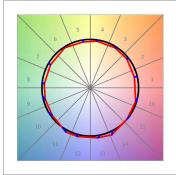

# **PHOTOMETRIC DATA:**

K11RD2043EL940NMW  $\eta$  = 101%

Imax = 1940 cd/klm

UTE: 1,01A

CIE: 92 99 100 100 101