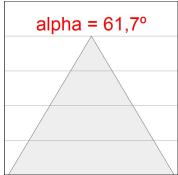

# **PHOTOMETRIC DATA:**

K11RD2043EL940NMW  $\eta$  = 101%

Imax = 1940 cd/klm

UTE: 1,01A

CIE: 92 99 100 100 101