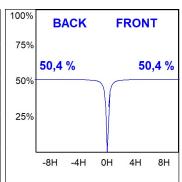

# **PHOTOMETRIC DATA:**

K11RD2043EL940NMW  $\eta$  = 101%

Imax = 1940 cd/klm

UTE: 1,01A

CIE: 92 99 100 100 101