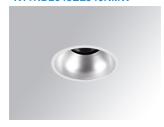

# **KOMBIC 100 DOWNLIGHT**

# K11RD2043EL940NMW

# KOMBIC 100 RD 2000 IP43 9NW ELI. MA/W

# Description:

KOMBIC 100 round recessed downlight by LAMP. Reflector made of recycLED polycarbonate R-PC FR WHITE TM non-brominated flame retardant additive. Flammability grade V0 according to UL94. Inner reflector finished in white and frame in white finish. Elliptical optic option is the perfect choice for lighting walkways and longitudinal areas such as counters or areas adjacent to work areas. This product allows for increased spacing between luminaires, reducing the effect of residual light on walls and providing a pleasant atmosphere in the space. Heatsinkmade of die-cast aluminium. COB LED, colour temperature 4000K with CRI90. Luminaire with electronic wiring Dali included. Insulation class II. LED life time: 50000 L80 B10. With IP43 degree of protection. Group 0 photobiological safety.