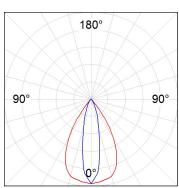

# **PHOTOMETRIC DATA:**

K11RD2043EL940NMW  $\eta$  = 101%

Imax = 1940 cd/klm

UTE: 1,01A

CIE: 92 99 100 100 101