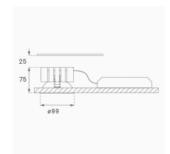

Finish: metalized polycarbonate mate

Weight: 517 g

Installation: Recessed

# **TECHNICAL SPECIFICATIONS:**

Light output: 1.853 lm °K: 4000 Plum: 19,8W CRI: 90 Efficacy: 93,6 lm/w 3 MacAdam:

Type: СОВ Power Supply: 220-240V 50/60Hz

LED Lifetime: 50.000 L80 B10 (Ta=25°C) Gear: Electronic