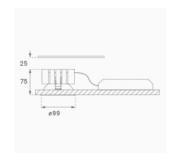

ade of recycLED polycarbonate R-PC FR WHITE TM non-brominated flame retardant additive. Flammability grade V0 according to UL94. Inner reflector finished in black and frame in white finish. Elliptical optic option is the perfect choice for lighting walkways and longitudinal areas such as counters or areas adjacent to work areas. This product allows for increased spacing between luminaires, reducing the effect of residual light on walls and providing a pleasant atmosphere in the space. Heatsinkmade of die-cast aluminium. COB LED, colour temperature 4000K with CRI90. Luminaire with electronic wiring included. Insulation class II. LED life time: 50000 L80 B10. With IP43 degree of protection. Group 0 photobiological safety.

Finish: Matte black RAL 9011

Weight: 517 g

Installation: Recessed



## **TECHNICAL SPECIFICATIONS:**

Light output: 1.739 lm °K: 4000 Plum: 19,8W CRI: 90 Efficacy: 87,8 lm/w 3 MacAdam:

Type: СОВ Power Supply: 220-240V 50/60Hz

LED Lifetime: 50.000 L80 B10 (Ta=25°C) Gear: Electronic

Power: 19W

### Light output tolerance +/- 10%



























# **CUSTOM MADE OPTIONS:**









Data according to regulations 2019/2020/EU and 2019/2015/EU













# **KOMBIC 100 DOWNLIGHT**



K11RD2043EL940NBW

# KOMBIC 100 RD 2000 IP43 9NW ELI. B/W

## **PHOTOMETRIC DATA:**

K11RD2043EL940NBW  $\eta$  = 101% lmax = 2063 cd/klm

UTE: 1,01A CIE: 96 100 100 100 101