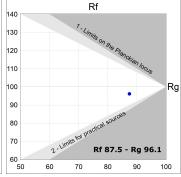

## **TECHNICAL SPECIFICATIONS:**

Light output: 1.739 lm °K: 4000 Plum: 19,8W CRI: 90 Efficacy: 87,8 lm/w 3 MacAdam:

Type: СОВ Power Supply: 220-240V 50/60Hz

LED Lifetime: 50.000 L80 B10 (Ta=25°C) Gear: Electronic