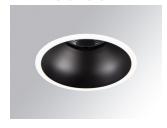

## Description:

KOMBIC 100 round recessed downlight by LAMP. Reflector made of recycLED polycarbonate R-PC FR WHITE TM non-brominated flame retardant additive. Flammability grade V0 according to UL94. Inner reflector finished in black and frame in white finish. Elliptical optic option is the perfect choice for lighting walkways and longitudinal areas such as counters or areas adjacent to work areas. This product allows for increased spacing between luminaires, reducing the effect of residual light on walls and providing a pleasant atmosphere in the space. Heatsinkmade of die-cast aluminium. COB LED, colour temperature 4000K with CRI90. Luminaire with electronic wiring included. Insulation class II. LED life time: 50000 L80 B10. With IP43 degree of protection. Group 0 photobiological safety.

Finish: Matte black RAL 9011

Weight: 517 g

Installation: Recessed