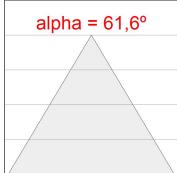

## **PHOTOMETRIC DATA:**

K11RD2043EL940NBW  $\eta$  = 101% lmax = 2063 cd/klm

UTE: 1,01A CIE: 96 100 100 100 101