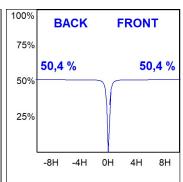

## **PHOTOMETRIC DATA:**

K11RD2043EL940NBW  $\eta$  = 101% lmax = 2063 cd/klm

UTE: 1,01A CIE: 96 100 100 100 101