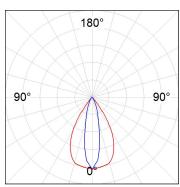

## **PHOTOMETRIC DATA:**

K11RD2043EL940NBW  $\eta$  = 101% lmax = 2063 cd/klm

UTE: 1,01A CIE: 96 100 100 100 101