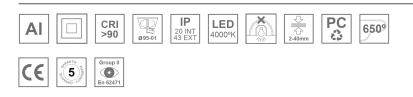

#### **Description:**

KOMBIC 100 round recessed downlight by LAMP. Reflector made of recycLED polycarbonate R-PC FR WHITE TM non-brominated flame retardant additive. Flammability grade V0 according to UL94. Inner reflector finished in white and frame in white finish. Elliptical optic option is the perfect choice for lighting walkways and longitudinal areas such as counters or areas adjacent to work areas. This product allows for increased spacing between luminaires, reducing the effect of residual light on walls and providing a pleasant atmosphere in the space. Heatsinkmade of die-cast aluminium. COB LED, colour temperature 4000K with CRI90. Luminaire with electronic wiring Dali included. Insulation class II. LED life time: 50000 L80 B10. With IP43 degree of protection. Group 0 photobiological safety.

#### **TECHNICAL SPECIFICATIONS:**

| Light output: | 1.853 lm                 | ٩K :          | 4000             |
|---------------|--------------------------|---------------|------------------|
| Plum:         | 19,8W                    | CRI :         | 90               |
| Efficacy:     | 93,6 lm/w                | MacAdam:      | 3                |
| Туре:         | СОВ                      | Power Supply: | 220-240V 50/60Hz |
| LED Lifetime: | 50.000 L80 B10 (Ta=25°C) | Gear:         | Adjustable DALI  |
| Power:        | 19W                      |               |                  |