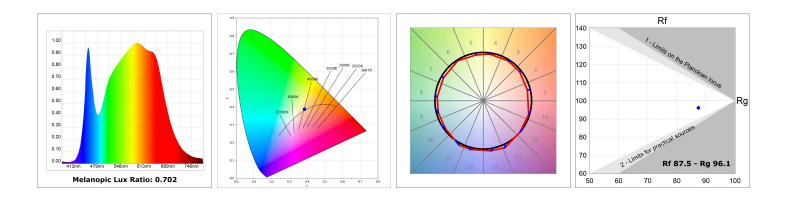

#### **TECHNICAL SPECIFICATIONS:**

| Light output: | 1.853 lm                 | ٩K :          | 4000             |
|---------------|--------------------------|---------------|------------------|
| Plum:         | 19,8W                    | CRI :         | 90               |
| Efficacy:     | 93,6 lm/w                | MacAdam:      | 3                |
| Туре:         | СОВ                      | Power Supply: | 220-240V 50/60Hz |
| LED Lifetime: | 50.000 L80 B10 (Ta=25°C) | Gear:         | Adjustable DALI  |
| Power:        | 19W                      |               |                  |

#### Light output tolerance +/- 10%