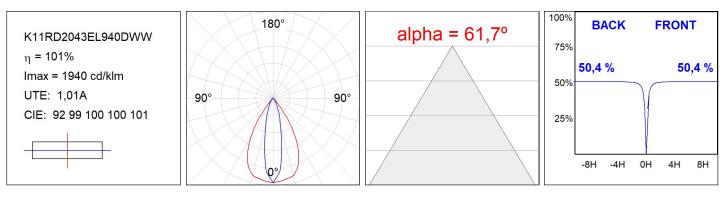

acy:     | 93,6 lm/w                | MacAdam:      | 3                |
| Туре:         | СОВ                      | Power Supply: | 220-240V 50/60Hz |
| LED Lifetime: | 50.000 L80 B10 (Ta=25°C) | Gear:         | Adjustable DALI  |
| Power:        | 19W                      |               |                  |

#### Light output tolerance +/- 10%



### CUSTOM MADE OPTIONS:



LAMP reserves the right to change the technical specifications of their products. These changes will allow the continual improvement of the products and will also ensure the conformity to current legal changes. Updated information is always available in our website www.lamp.es Worktitude for light

## **KOMBIC 100 DOWNLIGHT**

K11RD2043EL940DWW

KOMBIC 100 RD 2000 IP43 9NW ELI. D W/W



#### **PHOTOMETRIC DATA :**