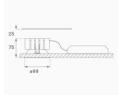

Finish: Matte white RAL 9010

Weight: 517 g

Installation: Recessed

#### **TECHNICAL SPECIFICATIONS:**

| Light output: | 1.853 lm                 | ٩K :          | 4000             |
|---------------|--------------------------|---------------|------------------|
| Plum:         | 19,8W                    | CRI :         | 90               |
| Efficacy:     | 93,6 lm/w                | MacAdam:      | 3                |
| Туре:         | СОВ                      | Power Supply: | 220-240V 50/60Hz |
| LED Lifetime: | 50.000 L80 B10 (Ta=25°C) | Gear:         | Adjustable DALI  |
| Power:        | 19W                      |               |                  |