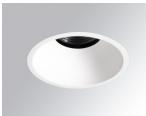

#### **Description:**

KOMBIC 100 round recessed downlight by LAMP. Reflector made of recycLED polycarbonate R-PC FR WHITE TM non-brominated flame retardant additive. Flammability grade V0 according to UL94. Inner reflector finished in white and frame in white finish. Elliptical optic option is the perfect choice for lighting walkways and longitudinal areas such as counters or areas adjacent to work areas. This product allows for increased spacing between luminaires, reducing the effect of residual light on walls and providing a pleasant atmosphere in the space. Heatsinkmade of die-cast aluminium. COB LED, colour temperature 4000K with CRI90. Luminaire with electronic wiring Dali included. Insulation class II. LED life time: 50000 L80 B10. With IP43 degree of protection. Group 0 photobiological safety.

Finish: Matte white RAL 9010

Weight: 517 g

Installation: Recessed