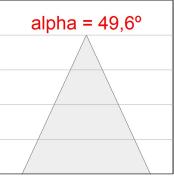

# **PHOTOMETRIC DATA:**

K11RD2043EL935NMW  $\eta$  = 101%

Imax = 2235 cd/klm

UTE: 1,01A

CIE: 91 99 100 100 101