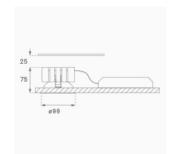

Finish: metalized polycarbonate mate

Weight: 517 g

Installation: Recessed

## **TECHNICAL SPECIFICATIONS:**

Light output: 1.955 lm °K: 3500 Plum: 20,5W CRI: 90 Efficacy: 95,4 lm/w 61 R9: Type: СОВ MacAdam: 3

LED Lifetime: >100.000h L85 B10 (Ta=25°C) Power Supply: 220-240V 50/60Hz