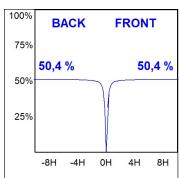

# **PHOTOMETRIC DATA:**

K11RD2043EL935NMW  $\eta$  = 101%

Imax = 2235 cd/klm

UTE: 1,01A

CIE: 91 99 100 100 101