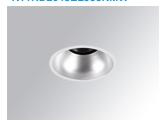

## Description:

KOMBIC 100 round recessed downlight by LAMP. Reflector made of recycLED polycarbonate R-PC FR WHITE TM non-brominated flame retardant additive. Flammability grade V0 according to UL94. Inner reflector finished in white and frame in white finish. Elliptical optic option is the perfect choice for lighting walkways and longitudinal areas such as counters or areas adjacent to work areas. This product allows for increased spacing between luminaires, reducing the effect of residual light on walls and providing a pleasant atmosphere in the space. Heatsinkmade of die-cast aluminium. COB LED, colour temperature 3500K with CRI90. Luminaire with electronic wiring ON OFF included. Insulation class II. LED life time: >100.000 L85 B10. With IP43 degree of protection. Group 0 photobiological safety.

Finish: metalized polycarbonate mate

Weight: 517 g

Installation: Recessed