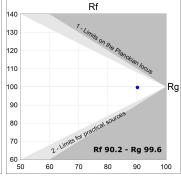

## **TECHNICAL SPECIFICATIONS:**

Light output: 1.955 lm °K: 3500 Plum: 20,5W CRI: 90 Efficacy: 95,4 lm/w 61 R9: Type: СОВ MacAdam: 3

LED Lifetime: >100.000h L85 B10 (Ta=25°C) Power Supply: 220-240V 50/60Hz