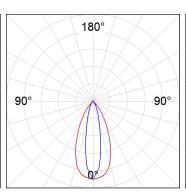

# **PHOTOMETRIC DATA:**

K11RD2043EL935NMW  $\eta$  = 101%

Imax = 2235 cd/klm

UTE: 1,01A

CIE: 91 99 100 100 101