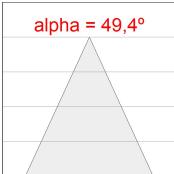

## **PHOTOMETRIC DATA:**

K11RD2043EL935NBB  $\eta$  = 101% Imax = 2395 cd/klm UTE: 1,01A

CIE: 95 100 100 100 101