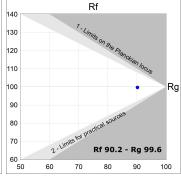

## **TECHNICAL SPECIFICATIONS:**

Light output: 1.827 lm °K: 3500 Plum: 20,5W CRI: 90 Efficacy: 89,1 lm/w 61 R9: Type: СОВ MacAdam: 3

LED Lifetime: >100.000h L85 B10 (Ta=25°C) Power Supply: 220-240V 50/60Hz