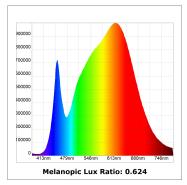

## **TECHNICAL SPECIFICATIONS:**

Light output: 1.827 lm °K: 3500 Plum: 20,5W CRI: 90 Efficacy: 89,1 lm/w 61 R9: Type: СОВ MacAdam: 3

LED Lifetime: >100.000h L85 B10 (Ta=25°C) Power Supply: 220-240V 50/60Hz