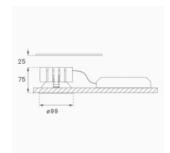

of recycLED polycarbonate R-PC FR WHITE TM non-brominated flame retardant additive. Flammability grade V0 according to UL94. Inner reflector finished in black and frame in black finish. Elliptical optic option is the perfect choice for lighting walkways and longitudinal areas such as counters or areas adjacent to work areas. This product allows for increased spacing between luminaires, reducing the effect of residual light on walls and providing a pleasant atmosphere in the space. Heatsinkmade of die-cast aluminium. COB LED, colour temperature 3500K with CRI90. Luminaire with electronic wiring included. Insulation class II. LED life time: >100.000 L85 B10. With IP43 degree of protection. Group 0 photobiological safety.

Finish: Matte black RAL 9011

Weight: 517 g

Installation: Recessed



## **TECHNICAL SPECIFICATIONS:**

Light output: 1.827 lm °K: 3500 Plum: 20,5W CRI: 90 Efficacy: 89,1 lm/w 61 R9: Type: СОВ MacAdam: 3

LED Lifetime: >100.000h L85 B10 (Ta=25°C) Power Supply: 220-240V 50/60Hz

Gear: Power: 18W Electronic

# Light output tolerance +/- 10%





























# **CUSTOM MADE OPTIONS:**









Data according to regulations 2019/2020/EU and 2019/2015/EU













## **KOMBIC 100 DOWNLIGHT**



K11RD2043EL935NBB

# KOMBIC 100 RD 2000 IP43 935 ELI. BK/BK

## **PHOTOMETRIC DATA:**

K11RD2043EL935NBB  $\eta$  = 101% Imax = 2395 cd/klm UTE: 1,01A

CIE: 95 100 100 100 101