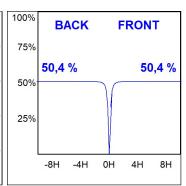

## **PHOTOMETRIC DATA:**

K11RD2043EL935NBB  $\eta$  = 101% Imax = 2395 cd/klm UTE: 1,01A

CIE: 95 100 100 100 101