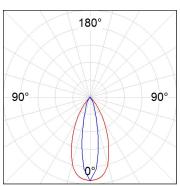

## **PHOTOMETRIC DATA:**

K11RD2043EL935NBB  $\eta$  = 101% Imax = 2395 cd/klm UTE: 1,01A

CIE: 95 100 100 100 101