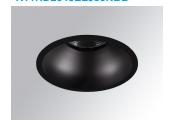

## Description:

KOMBIC 100 round recessed downlight by LAMP. Reflector made of recycLED polycarbonate R-PC FR WHITE TM non-brominated flame retardant additive. Flammability grade V0 according to UL94. Inner reflector finished in black and frame in black finish. Elliptical optic option is the perfect choice for lighting walkways and longitudinal areas such as counters or areas adjacent to work areas. This product allows for increased spacing between luminaires, reducing the effect of residual light on walls and providing a pleasant atmosphere in the space. Heatsinkmade of die-cast aluminium. COB LED, colour temperature 3500K with CRI90. Luminaire with electronic wiring included. Insulation class II. LED life time: >100.000 L85 B10. With IP43 degree of protection. Group 0 photobiological safety.

Finish: Matte black RAL 9011

Weight: 517 g

Installation: Recessed