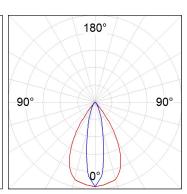

# **PHOTOMETRIC DATA:**

K11RD2043EL930NWW

 $\eta$  = 101%

lmax = 1940 cd/klm

UTE: 1,01A

CIE: 92 99 100 100 101