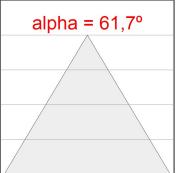

# **PHOTOMETRIC DATA:**

K11RD2043EL930NWW

 $\eta$  = 101%

lmax = 1940 cd/klm

UTE: 1,01A

CIE: 92 99 100 100 101