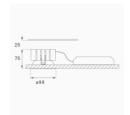

Finish: Matte white RAL 9010

Weight: 517 g

Installation: Recessed

# **TECHNICAL SPECIFICATIONS:**

Light output: 1.737 lm °K: 3000 Plum: 19,8W CRI: 90 Efficacy: 87,7 lm/w 3 MacAdam:

Type: СОВ Power Supply: 220-240V 50/60Hz

LED Lifetime: 50.000 L80 B10 (Ta=25°C) Gear: Electronic