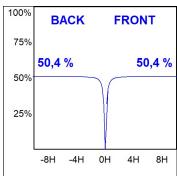

# **PHOTOMETRIC DATA:**

K11RD2043EL930NWW

 $\eta$  = 101%

lmax = 1940 cd/klm

UTE: 1,01A

CIE: 92 99 100 100 101