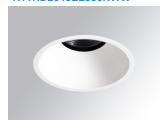

# **KOMBIC 100 DOWNLIGHT**

# K11RD2043EL930NWW

# KOMBIC 100 RD 2000 IP43 9WW ELI. W/W

# Description:

KOMBIC 100 round recessed downlight by LAMP. Reflector made of recycLED polycarbonate R-PC FR WHITE TM non-brominated flame retardant additive. Flammability grade V0 according to UL94. Inner reflector finished in white and frame in white finish. Elliptical optic option is the perfect choice for lighting walkways and longitudinal areas such as counters or areas adjacent to work areas. This product allows for increased spacing between luminaires, reducing the effect of residual light on walls and providing a pleasant atmosphere in the space. Heatsinkmade of die-cast aluminium. COB LED, colour temperature 3000K with CRI90. Luminaire with electronic wiring included. Insulation class II. LED life time: 50000 L80 B10. With IP43 degree of protection. Group 0 photobiological safety.

Finish: Matte white RAL 9010

Weight: 517 g

Installation: Recessed