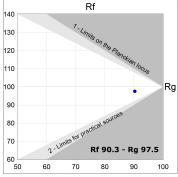

ronic wiring Dali included. Insulation class II. LED life time: 50000 L80 B10. With IP43 degree of protection. Group 0 photobiological safety.

Finish: metalized polycarbonate mate

Weight: 517 g

Installation: Recessed



## **TECHNICAL SPECIFICATIONS:**

Light output: 1.914 lm °K: 3000 Plum: 20,5W CRI: 90 Efficacy: 93,4 lm/w 66 R9: Type: СОВ MacAdam: 3

**LED Lifetime:** >100.000h L85 B10 (Ta=25°C) **Power Supply:** 220-240V 50/60Hz

Power: 18W Gear: Electronic

# Light output tolerance +/- 10%





























# **CUSTOM MADE OPTIONS:**





















## **KOMBIC 100 DOWNLIGHT**



K11RD2043EL930NMW

## KOMBIC 100 RD 2000 IP43 9WW ELI. MA/W

## **PHOTOMETRIC DATA:**

K11RD2043EL930NMW  $\eta$  = 101%

Imax = 2235 cd/klm

UTE: 1,01A

CIE: 91 99 100 100 101