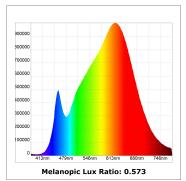

## **TECHNICAL SPECIFICATIONS:**

Light output: 1.914 lm °K: 3000 Plum: 20,5W CRI: 90 Efficacy: 93,4 lm/w 66 R9: Type: СОВ MacAdam: 3

**LED Lifetime:** >100.000h L85 B10 (Ta=25°C) **Power Supply:** 220-240V 50/60Hz