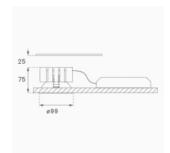

Finish: metalized polycarbonate mate

Weight: 517 g

Installation: Recessed

## **TECHNICAL SPECIFICATIONS:**

Light output: 1.914 lm °K: 3000 Plum: 20,5W CRI: 90 Efficacy: 93,4 lm/w 66 R9: Type: СОВ MacAdam: 3

**LED Lifetime:** >100.000h L85 B10 (Ta=25°C) **Power Supply:** 220-240V 50/60Hz