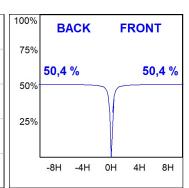

## **PHOTOMETRIC DATA:**

K11RD2043EL930NMW  $\eta$  = 101%

Imax = 2235 cd/klm

UTE: 1,01A

CIE: 91 99 100 100 101