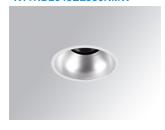

## Description:

KOMBIC 100 round recessed downlight by LAMP. Reflector made of recycLED polycarbonate R-PC FR WHITE TM non-brominated flame retardant additive. Flammability grade V0 according to UL94. Inner reflector finished in white and frame in white finish. Elliptical optic option is the perfect choice for lighting walkways and longitudinal areas such as counters or areas adjacent to work areas. This product allows for increased spacing between luminaires, reducing the effect of residual light on walls and providing a pleasant atmosphere in the space. Heatsinkmade of die-cast aluminium. COB LED, colour temperature 3000K with CRI90. Luminaire with electronic wiring Dali included. Insulation class II. LED life time: 50000 L80 B10. With IP43 degree of protection. Group 0 photobiological safety.