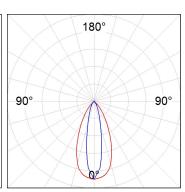

## **PHOTOMETRIC DATA:**

K11RD2043EL930NMW  $\eta$  = 101%

Imax = 2235 cd/klm

UTE: 1,01A

CIE: 91 99 100 100 101