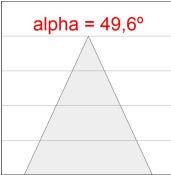

## **PHOTOMETRIC DATA:**

K11RD2043EL930NMW  $\eta$  = 101%

Imax = 2235 cd/klm

UTE: 1,01A

CIE: 91 99 100 100 101