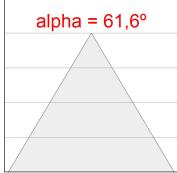

## **PHOTOMETRIC DATA:**

K11RD2043EL930NBW  $\eta$  = 101% lmax = 2063 cd/klmUTE: 1,01A

CIE: 96 100 100 100 101