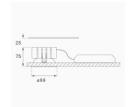

Finish: Matte black RAL 9011

Weight: 517 g

Installation: Recessed

## **TECHNICAL SPECIFICATIONS:**

Light output: 1.631 lm °K: 3000 Plum: 19,8W CRI: 90 Efficacy: 82,4 lm/w 3 MacAdam:

Type: СОВ Power Supply: 220-240V 50/60Hz

LED Lifetime: 50.000 L80 B10 (Ta=25°C) Gear: Electronic

Power: 19W