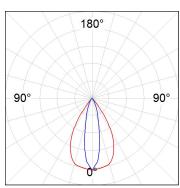

## **PHOTOMETRIC DATA:**

K11RD2043EL930NBW  $\eta$  = 101% lmax = 2063 cd/klmUTE: 1,01A

CIE: 96 100 100 100 101