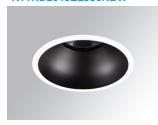

## **KOMBIC 100 DOWNLIGHT**

## K11RD2043EL930NBW

## KOMBIC 100 RD 2000 IP43 9WW ELI. B/W

## Description:

KOMBIC 100 round recessed downlight by LAMP. Reflector made of recycLED polycarbonate R-PC FR WHITE TM non-brominated flame retardant additive. Flammability grade V0 according to UL94. Inner reflector finished in black and frame in white finish. Elliptical optic option is the perfect choice for lighting walkways and longitudinal areas such as counters or areas adjacent to work areas. This product allows for increased spacing between luminaires, reducing the effect of residual light on walls and providing a pleasant atmosphere in the space. Heatsinkmade of die-cast aluminium. COB LED, colour temperature 3000K with CRI90. Luminaire with electronic wiring included. Insulation class II. LED life time: 50000 L80 B10. With IP43 degree of protection. Group 0 photobiological safety.

Finish: Matte black RAL 9011

Weight: 517 g

Installation: Recessed